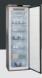

| 41                                  | 42                        |
| Freezing capacity                                                        | 4                                       | 4                                                      | 10                                  | 9                         |
| Power cut safe rising time                                               | 18                                      | 20                                                     | 20                                  | 13                        |
| Minimum ambient temperature                                              | 10                                      | 10                                                     | 10                                  | 10                        |









|                                                       | ATB81121AX | RTB81521AX/AW             | A72710GNX0/W0   | A72020GNX0/W0                           |
|-------------------------------------------------------|------------|---------------------------|-----------------|-----------------------------------------|
| Main Features                                         |            |                           |                 |                                         |
| Twin Tech                                             |            |                           |                 |                                         |
| NO Frost / Low Frost                                  |            |                           | •/-             | •/-                                     |
|