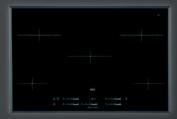

uper large casserole dish.

DirekTouch slide controls for guick. precise heat level selection.

Hob2Hood completely automates the control of the cooker hood from the hob. Turn the hob on and the hood will turn on automatically, power boost on hob will put hood on intensive speed.

MaxiSense® Simply cover the centre of the cross, the cooking zone will adapt to the size and shape of your cookware.

DirekTouch slide controls for quick, precise heat level selection.

Stop+Go reduces all zones to a keep warm setting if cooking is interrupted. When you return to cooking, Stop+Go remembers the selected settings.

OptiHeat control with 3 levels of residual heat on each cooking zone.

(WxD) in mm

780 x 520

Colour Black

(WxD) in mm

590 x 520

Colour

Black

(WxD) in mm

910 x 410

Colour Black



HKM85510FB

**KEY FEATURES** 





HK854401FB

KEY FEATURES





HK764403FB

**KEY FEATURES** 





























bridging

MaxiSense® Simply cover the centre of the cross, the cooking zone will adapt to the size and shape of your cookware.

DirekTouch slide controls for quick. precise heat level selection.

Stop+Go reduces all zones to a keep warm setting if cooking is interrupted. When you return to cooking, Stop+Go remembers the selected settings.

Hob2Hood completely automates the control of the cooker hood from the hob. Turn the hob on and the hood will turn on automatically, power boost on hob will put hood on intensive speed.

MaxiSense® Simply cover the centre of the cross, the cooking zone will adapt to the size and shape of your cookware.

DirekTouch slide controls fo