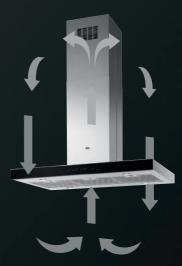

RECIRCULATION

Almost all hoods can use a venting or recirculating setting.

### **Venting Hoods**

Air is drawn in through the hood's fan and passes through its grease filter. The air is then directed outside through the exhaust duct in the roof. Fresh air must be supplied to prevent negative pressure.

### Recirculating Hoods

In some homes, air cannot be expelled outdoors for structural reasons. If this is the case, it is particularly important that you have a high-quality hood with a reliable filtration system. Recirculating hoods draw in air that passes through a grease filter and a carbon filter, before being conveyed back into the kitchen. As this method includes no air from outside, it's important to ventilate the room briefly after cooking to prevent excess moisture building up.



### **MAINTENANCE**

To ensure consistent performance, it's important to replace your hood's filters regularly. Hoods depending on installation (venting or filtering), have grease filters or grease and charcoal filters. The grease filter is in the bottom and is the first to filter the air. The charcoal filter is mounted on the motor. Grease filters must be cleaned once a month, charcoal filter every 3-4 months.

As an alternative to our standard or long life charcoal filter, you can choose AEG's high-performance, re-usable Ultra Charcoal Filter. This simply needs to be refreshed in the oven every 3-5 months (you'll find full instructions on how to do this in the user manual included with the filter).

Motor

Charcoal filter

Frame

Large grease filters





### **Ultra Charcoal Filter**