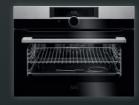

SteamPro

SteamPro, with SousVide you can create tastier and healthier dishes. Cook with absolute purity, sealing in all the aromas, taste and nutrients under vacuum, then applying gentle steam heat to cook delicious dishes.

Intuitive touch controls provide instant feedback, easy to use and look sleek in the kitchen.

The unique Humidity Sensor controls steam level in the cavity to ensure food is perfectly cooked everytime.

SenseCook, Rare, Medium, Well done? The built in food probe measures the precise cooking temperature inside the food, for perfect results every time.

SousVide cooking uses vacuum packed food and then gently steams at a very low temperature resulting in outstanding food texture every time.

100% vacuum packed food ensure heat and flavour transfer is at its highest.

Vacuum cooked food keeps all the flavour juices and nutrients inside with only 5% weight loss in cooking process.

Flavours, spices and marinades are transferred instantly ensuring maximum flavour.