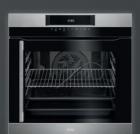

#### **SteamPro**

SteamPro, with Sous Vide you can create tastier and healthier dishes. Cook with absolute purity, sealing in all the aromas, taste and nutrients under vacuum, then applying gentle steam heat to cook delicious dishes.

#### **Command wheel**

The touch sensitive Command Wheel gives you an intuitive way to operate all the cooking settings. It swiftly responds to your actions so that you always have control of every step of the cooking process.

# **Humidity sensor**

The unique Humidity Sensor controls steam level in the cavity to ensure food is perfectly cooked everytime.

BSK792320M **KEY FEATURES** 

KDK911423M

**KEY FEATURES** 

BSK882320M **KEY FEATURES** 