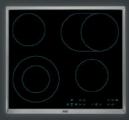

# FREESTANDING COOKING

Our MaxiSense® induction hob has flexible sections ensuring pots and pans have maximum space and choice of position. The 4 zones can be switched to 2 large cooking areas, ideal for large pans or fish kettles.

Stop + Go allows you to reduce all the hob zones to Keep Warm setting and back again - all at the touch of a button. Ideal for unexpected interruptions.

Touch controls for both hob and oven functionality offer precise operation, give a flush finish to the cooker and are easy to wipe clean.

To help you reach perfection the food probe measures the precise temperature deep inside the food.

(HxWxD) in mm 900 x 596 x 600

**Colour** Stainless steel

Energy rating

aeg.co.uk/kitchen/cooking/g

......

**KEY FEATURES** 