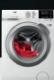

A premium and modern lighting in the fridge thanks to the bright LED light with rise-on effect.

## (HxWxD) in mm

1769 x 556 x 549

#### **Door fixing**

conditions.

Door on door

#### **Energy rating**

A++