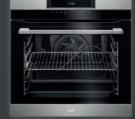

# SURROUNDCOOK®

: SurroundCook® oven

The SurroundCook® oven ensures that every part of your dish is getting exactly the heat it needs. Evenly. Consistently. Wherever it's placed. Whether it's one dish or several. No more turning dishes halfway through cooking. Just the results that meet your expectations.

#### SURROUNDCOOK®

The SurroundCook® oven ensures that every part of your dish is getting exactly the heat it needs. Evenly. Consistently. Wherever it's placed. Whether it's one dish or several. No more turning dishes halfway through cooking. Just the results that meet your expectations.