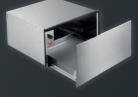

Stylish half steel, half black glass warming drawer, with a twelve place setting capacity.

Ideal for keeping hot food warm until you are ready to serve without drying food out.

Plate warming at 60°C food will stay warmer for longer on pre-warmed plates.

Warming cups and glasses at 40°C, hot liquids will not cool down as quickly when served in pre-warmed cups.

Full steel warming drawer, with a twelve place setting capacity.

Ideal for keeping hot food warm until you are ready to serve without drying food out.

Plate warming at 60°C food will stay warmer for longer on pre-warmed plates.

Warming cups and glasses at 40°C, hot liquids will not cool down as quickly when served in pre-warmed cups.

(HxWxD) in mm

293 X 393 X 333