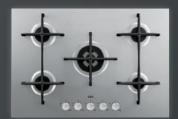

# FREESTANDING COOKING

Our MaxiSense® induction hob has flexible sections ensuring pots and pans have maximum space and choice of position. The 4 zones can be switched to 2 large cooking areas, ideal for large pans or fish kettles.

Stop + Go allows you to reduce all the hob zones to Keep Warm setting and back again - all at the touch of a button. Ideal for unexpected interruptions.

Touch controls for both hob and oven functionality offer precise operation, give a flush finish to the cooker and are easy to wipe clean.

To help you reach perfection the food probe measures the precise temperature deep inside the food.

(HxWxD) in mm 900 x 596 x 600

**Colour** Stainless steel

Energy rating

aeg.co.uk/kitchen/cooking/g

......

**KEY FEATURES** 