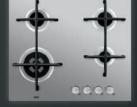

nsity indicators that get brighter the hotter the temperature.

perfect for wok cooking.

Cast iron pan supports assure the stability of your pans. These supports hold the heat more efficiently, keeping your food warmer for longer.

4 burner gas hob maximising the usable cooking space, and a variety of different size burners for all your cooking needs.

Front controls with automatic integrated ignition for easy operation.

Special LED heat intensity indicators that get brighter the hotter the temperature.

Cast iron pan supports assure the stability of your pans. These supports hold the heat more efficiently, keeping your food warmer for longer.

(WxD) in mm 880 x 510

Colour Black

(WxD) in mm

740 x 510

Colour Black

(WxD) in mm

590 x 520



HG755421UM





HG755521UM

KEY FEATURES





HG654421UM

**KEY FEATURES** 



**KEY FEATURES** 











iron pan supports

















iron pan supports



Rapid

5 burner gas hob, maximising the

usable cooking space, and a variety of different size burners for all your cooking needs.

Maximum heat is generated through the powerful triple crown burner perfect for wok cooking.

Front controls with automatic integrated ignition for easy operation.

Cast iron pan supports assure the stability of your pans. These supports hold the heat more efficiently, keeping your food warmer for longer.

5 burner gas hob, maximising the usable cooking space, and a variety of different size burners for all your cooking needs.

Maximum heat is generated through the powerful triple crown burner perfect for wok cooking.

Front controls with auto