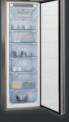

(HxWxD) in mm

**Door fixing** Door on door

**Energy rating** 

A+

**Door fixing** Sliding hinge

(HxWxD) in mm

INTEGRATED UNDER COUNTER FREEZER

ABE68221AF