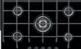

# FREESTANDING COOKING

Our MaxiSense® induction hob has flexible sections ensuring pots and pans have maximum space and choice of position. The 4 zones can be switched to 2 large cooking areas, ideal for large pans or fish kettles.

Stop + Go allows you to reduce all the hob zones to Keep Warm setting and back again - all at the touch of a button. Ideal for unexpected interruptions.

Touch controls for both hob and oven functionality offer precise operation, give a flush finish to the cooker and are easy to wipe clean.

To help you reach perfection the food probe measures the precise temperature deep inside the food.

(HxWxD) in mm 900 x 596 x 600

**Colour** Stainless steel

Energy rating

aeg.co.uk/kitchen/cooking/g

......

**KEY FEATURES** 