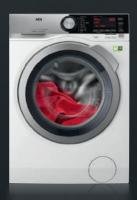

A premium and modern lighting in the fridge thanks to the bright LED light with rise-on effect.

Never defrost your freezer again. No frost freezers also offer efficient and effective freezing with quicker, more even freezing for better food preservation.

DynamicAir technology maintains the airflow inside the fridge, ensuring consistent temperature at every shelf so that your ingredients stay fresh.

Intuitive touch controls provide instant feedback, are easy to use and look sleek in the kitchen.

A premium and modern lighting in the fridge thanks to the bright LED light with rise-on effect.

(HxWxD) in mm

873 x 540 x 549

Door fixing

Door on door

**Energy rating** 

(HxWxD) in mm

1855 x 1110 x 583