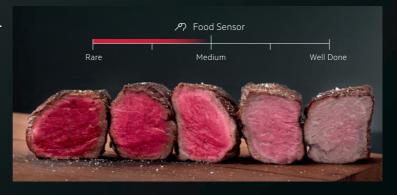

SenseCook, Rare, Medium, Well done? The built in food probe measures the precise cooking temperature inside the food, for perfect results every time.

SousVide cooking uses vacuum packed food and then gently steams at a very low temperature resulting in outstanding food texture every time.

### **SenseCook**

SenseCook, Rare, Medium, Well done? The built in food probe measures the precise cooking temperature inside the food, for perfect results every time.

#### FOOD SENSOR

By precisely measuring the core temperature of your food, the Food Sensor lets you know when your rare, medium or well done meat is ready. As well as cooking fish, casseroles and vegetables just the way you like them.