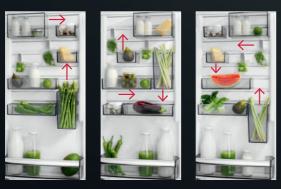

# REFRIGERATION WHAT'S NEW

Create your own perfectly organised fridge with the CustomFlex® storage system. This unique and practical innerdoor storage system allows you to arrange shelves, clips and compartments in all shapes and sizes in hundreds of different layouts, so there's always one that works best for you at any time.

### ADAPTABLE FOR EVERY TASTE

## **CustomFlex®**

CustomFlex® enables you to move and rearrange compartments quickly and easily to maximize storage space.

Retractable lower shelf for flexible storage.

# ADAPTABLE FOR EVERY TASTE

CustomFlex® a unique storage system that allows you to organise your fridge just the way you want. Move and rearrange compartments quickly and easily to maximise storage space. Keeping all your fresh ingredients to hand is key to creating fresh, delicious dishes. Clips for herbs, clear boxes for cheeses, secure shelves for dairy, sauces and condiments. All positioned exactly where you want them to be. Finally a fridge that adapts to your taste.