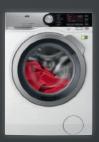

even freezing for better food

With a fully integrated water dispenser, you can enjoy a supply of fresh and chilled water.

Never defrost your freezer again. No frost freezers also offer efficient and effective freezing with quicker, more even freezing for better food preservation.

DynamicAir technology maintains the airflow inside the fridge, ensuring consistent temperature at every shelf so that your ingredients stay fresh.

Intuitive touch controls provide instant feedback, are easy to use and look sleek in the kitchen.