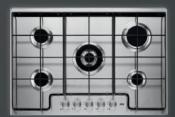

st iron pan supports assure the stability of your pans. These supports hold the heat more efficiently, keeping your food warmer for longer.

5 burner gas hob, maximising the usable cooking space, and a variety of different size burners for all your cooking needs.

Maximum heat is generated through the powerful triple crown burner perfect for wok cooking.

Thanks to the design of the new high efficiency burners, the flame goes straight to the bottom of the pan for faster cooking, saving up to 20% energy.

Cast iron pan supports assure the stability of your pans. These supports hold the heat more efficiently, keeping your food warmer for longer.

(WxD) in mm

894 x 510

Colour

Stainless steel

(WxD) in mm

744 x 510

Colour

Stainless steel

(WxD) in mm

745 x 510

Colour

Stainless steel



HG745451SM

**KEY FEATURES** 





HG654550SY

KEY FEATURES





HG654351SM

**KEY FEATURES** 













cooking needs.















burners



iron pan supports

cooking needs.

20% energy.

5 burner gas hob, maximising the

usable cooking space, and a variety

of different size burners for all your

Maximum heat is generated through

Thanks to the design of the new high

efficiency burners, the flame goes

straight to the bottom of the pan

Easy clean enamel pan supports.

for faster cooking, saving up to

the powerful triple crown burner

perfect for wok cooking.

burners

iron pan supports

4 burner gas hob maximising the usable cooking space, and a variety of different size burners for all your cooking needs.

Front controls with automatic integrated ignition for easy operation