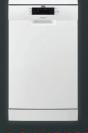

complete stability during the cleaning process and when adjusting the baskets.

The XXL interior of this dishwasher gives you an additional 10litres of space, more capacity for those irregular shaped items.

The TimeSaver function allows additional flexibility, with the option to reduce programme cycle times by up to 50%.

6 wash programmes including our Auto 45°-70° programme, ideal for washing anything from glasses to roasting dishes.

## (HxWxD) in mm

850 x 596 x 610

## Colour

Stainless steel

## **Energy rating**

## (HxWxD) in mm

850 x 596 x 610

## Colour

Stainless steel: FFE63700PM White: FFE63700PW

## **Energy rating**

## (HxWxD) in mm

850 x 596 x 610

## Colour

White: FFE62620PW Stainless steel: FFE62620PM



FFB53600ZM

**KEY FEATURES** 





FFB41600ZW

KEY FEATURES





FFB62400PW KEY FEATURES

























usage

usage

The TimeSaver function allows additional flexibility, with the option to reduce programme cycle times by up to 50%.

AirDry technology provides perfect drying results by opening the door 10cm automatically during the drying cycle, providing natural air drying.

5 wash programmes including our Auto 45°-70° programme, ideal for washing anything from glasses to roasting dishes.

Our SoftSpikes are perfect for delicate wine glasses, improving stability to avoid them falling over, or worst breaking. This, combined with the GlassCare 45° programme. ensures they are cleaned correctly.

Run your dishwasher when it suits you thanks, to the up to 24 hour delay start function.

AirDry technology provides perfect drying results by openin