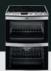

DirekTouch

**Catalytic Lining** 

Maxi Tray

Programmable oven

49176V-MN **KEY FEATURES** 

43172V-MN

KEY FEATURES

43102V-MN **KEY FEATURES** 

Cool touch

food items.

efficient cooking.

Telescopic rails in the main oven aid

the loading and unloading of heavy

The front left zone has dual sizing,

so can be used for 2 sizes of pan for

To help you reach perfection the

food probe measures the precise

temperature deep inside the food.

Catalytic lining oxidises grease and

Multifunction cooking in the main

you to achieve your desired result.

oven with 9 cooking functions enables

dirt aiding oven cleaning.

To help you reach perfection the food probe measures the precise temperature deep inside the food.

Our large capacity main oven accommodates a large turkey and our Hot Air cooking system ensures mouth watering results are achieved.

Multifunction cooking in the main oven with 9 cooking functions enables you to achieve your desired result.

Catalytic lining oxidises grease and dirt aiding oven cleaning.

Stay in control of your cooking with the fully programmable main oven.