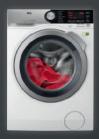

A premium and modern lighting in the fridge thanks to the bright LED light with rise-on effect.

## (HxWxD) in mm

1769 x 556 x 549