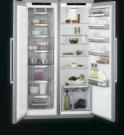

The AEG Customflex refrigerator allows you to organise your fridge storage just the way that you want, so all your fresh ingredients are to hand when creating delicious dishes.

The Multiairflow technology provides the precise temperature and humidity your ingredients need to stay fresh throughout your fridge, nutritious and full of flavour for even longer.

With the pioneering TwinTech® technology for exceptional freshness. One cooling system chills the freezer, keeping it No frost. The other cools the fridge, ensuring that the fridge temperature is cold, stable and with the correct level of humidity.

Never defrost your freezer again. No frost freezers also offer efficient and effective freezing with guicker, more even freezing for better food preservation.

The Multiairflow technology provides the precise temperature and humidity your ingredients need to stay fresh throughout your fridge, nutritious and full of flavour for even longer.

With the pioneering TwinTech® technology for exceptional freshness. One cooling system chills the freezer, keeping it No frost. The other cools the fridge, ensuring that the fridge temperature is cold, stable and with the correct level of humidity.