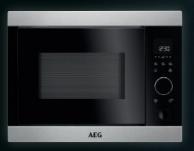

# MICROWAVES

The new AEG multifunctional microwave ovens come with a range of fully built-in and semi built-in options with a perfect design alignment with ovens. This fully built in microwave oven has an intuitive touchscreen control panel that features a simple, wipe-clean surface. The touch-sensitive panel lets you change functions and timings in seconds, too.

### Colour

Black glass and stainless steel

aeg.co.uk/kitchen/cooking/microwaves

**KEY FEATURES** 

Solo Microwave

800 Watts

17 Litres

HIGH PERFORMANCE 17L MICROWAVE