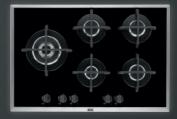

# FREESTANDING COOKING

Our MaxiSense® induction hob has flexible sections ensuring pots and pans have maximum space and choice of position. The 4 zones can be switched to 2 large cooking areas, ideal for large pans or fish kettles.

Stop + Go allows you to reduce all the hob zones to Keep Warm setting and back again - all at the touch of a button. Ideal for unexpected interruptions.

Touch controls for both hob and oven functionality offer precise operation, give a flush finish to the cooker and are easy to wipe clean.

To help you reach perfection the food probe measures the precise temperature deep inside the food.

(HxWxD) in mm 900 x 596 x 600

**Colour** Stainless steel

Energy rating

aeg.co.uk/kitchen/cooking/g

......

**KEY FEATURES** 