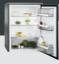

# ADAPTABLE FOR EVERY TASTE

CustomFlex® a unique storage system that allows you to organise your fridge just the way you want. Move and rearrange compartments quickly and easily to maximise storage space. Keeping all your fresh ingredients to hand is key to creating fresh, delicious dishes. Clips for herbs, clear boxes for cheeses, secure shelves for dairy, sauces and condiments. All positioned exactly where you want them to be. Finally a fridge that adapts to your taste.