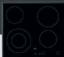

#### INDUCTION COOKING

# FREESTANDING COOKING

Our MaxiSense® induction hob has flexible sections ensuring pots and pans have maximum space and choice of position. The 4 zones can be switched to 2 large cooking areas, ideal for large pans or fish kettles.

Stop + Go allows you to reduce all the hob zones to Keep Warm setting and back again - all at the touch of a button. Ideal for unexpected interruptions.

Touch controls for both hob and oven functionality offer precise operation, give a flush finish to the cooker and are easy to wipe clean.