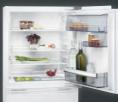

### AEG TwinTech® technology

Unlike conventional fridge freezers that use cold, ultra-dry air from the freezer and recirculate it to cool the fridge, TwinTech® Plus units have two separate cooling systems. This provides the ideal humidity in each compartment, preventing food from drying out in the fridge and delivering frost-free storage in the freezer.

#### Nature's flavours in peak condition

When each ingredient and element of your cooking is carefully chosen, they need to remain at their best until you come to use them. With the TwinTech+ system, carefully selected temperature and humidity levels are maintained with minimal fluctuations. So, your produce is not subjected to the variations that cause its quality to deteriorate. Your ingredients are chilled in peak conditions – fruits and vegetables stay crisp and bursting with flavour, meat and fish stay vibrant. From the moment you choose them to the moment they reach your plate.

#### TwinTech®

The TwinTech® cooling system in the fridge prevents food from drying out ensuring your produce is stored at the optimum temperature and humidity levels, meaning fruit and vegetables stay crisp and fresh for longer.