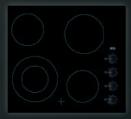

oking possibilities with the extendable double zone.

Stop+Go reduces all zones to a keep warm setting if cooking is interrupted. When you return to cooking, Stop+Go remembers the selected settings.

For added safety the residual heat indicators warn when the hob is still hot after cooking.

Touch controls give a flush finish to the hob, they offer precise operation and are easy to wipe clean.

Optimized and efficient cooking possibilities with the extendable double zone.

Controls can be locked for additional safety and prevent alteration to cooking selection.

For added safety the residual heat indicators warn when the hob is still hot after cooking.

(WxD) in mm

Colour

Black

(WxD) in mm

Colour Black

(WxD) in mm

590 x 520

Colour

Frameless: HK624010FB Stainless frame: HK624010XB



## 60CM CERAMIC HOB WITH ROTARY CONTROLS

HRA64100CB

**KEY FEATURES** 









tary itrols

Double Zone

Residua heat

Rotary side controls with 9 power levels for accurate control.

Optimized and efficient cooking possibilities with the extendable double zone.

For added safety the residual heat indicators warn when the hob is still hot after cooking.

**(WxD) in mm** 590 x 520

Colour

Black



HG795840NB

**KEY FEATURES** 





HG694840NB

KEY FEATURES



HG755820UM

**KEY FEATURES** 









Vertical Flame ensures the heat is

evenly distributed on the bottom of

the pan making it up to 20% more

efficient than standard burners.

and dishwasher safe, ensuring

Flush Burners are easy to remove

that cleaning the hob is as simple

the powerful triple crown burner

Cast iron pan supp