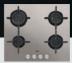

|              |            |
| Appliance dimensions        |              |              |            |
| Width (mm)                  | 576          | 590          | 576        |
| Depth (mm)                  | 516          | 520          | 506        |
| Aperture dimensions         |              |              |            |
| Height (mm)                 | 38           | 38           | 38         |
| Width (mm)                  | 560          | 560          | 560        |
| Depth (mm)                  | 490          | 490          | 490        |
| Electrical Connection       |              |              |            |
| Connected load (kW)         | 7000         | 6400         | 6400       |
| Fuse rating (A)             | 30           | 30           | 30         |









| G7 |  |  |  |
|----|--|--|--|
|    |  |  |  |
|    |  |  |  |

HG694840NB

HG755820UM

HG654820UM

|                            | HG/9364UNB        | HG09404UND        | HG/556200M        | HG0546200M        |
|----------------------------|-------------------|-------------------|-------------------|-------------------|
| Features                   |                   |                   |                   |                   |
| Ignition type              | Integral          | Integral          | Integral          | Integral          |
| Control position           | Front Middle      | Front Middle      | Front Middle      | Front Middle      |
| LED display                |                   |                   |                   |                   |
| Pan Supports               |