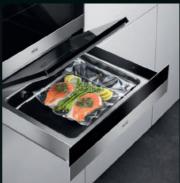

#### **Humidity sensor**

Our unique humidity sensor automatically ensures you introduce the exact amount of steam into your dishes for perfect taste and texture.

The AEG Vacuum Sealer drawer lets you be a SousVide pro chef at home, by sealing in the flavour, moisture and nutrients of ingredients until you are ready to cook them to perfection.

# STEAM. YOUR NEW STANDARD FOR FLAVOUR.

SteamPro, with SousVide you can create tastier and healthier dishes. Cook with absolute purity, sealing in all the aromas, taste and nutrients under vacuum, then applying gentle steam heat to cook delicious dishes.

#### **SteamPro**

SteamPro, with Sous Vide you can create tastier and healthier dishes. Cook with absolute purity, sealing in all the aromas, taste and nutrients under vacuum, then applying gentle steam heat to cook delicious dishes.

SteamPro

SteamPro, with SousVide you can create tastier and healthier dishes. Cook with absolute purity, sealing in all the aromas, taste and nutrients under vacuum, then applying gentle steam heat to cook delicious dishes.

# COMPACT OVENS

SteamPro, with Sous Vide you can create tastier and healthier dishes. Cook with absolute purity, sealing in all the aromas, taste and nutrients under vacuum, then applying gentle steam heat to cook delicious dishes