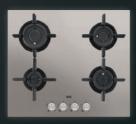

Frostmatic - ideal for freezing fresh food quickly, preserving the flavour. colour, texture and nutritional value.

A premium and modern lighting in the fridge thanks to the bright LED light with rise-on effect.

Our simple to use electronics, with Frostmatic function, ensures that you can set the fridge freezer to your desired temperature.

(HxWxD) in mm

and closure.

**Door fixing** Sliding hinge

**Energy rating** 