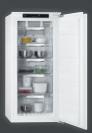

SCE81911TS **KEY FEATURES** 

SCE81824NC **KEY FEATURES** 

Our AEG extra tall fridge freezer maximises the space within your furniture housing, providing you with more food storage space.

With the pioneering TwinTech® technology for exceptional freshness. One cooling system chills the freezer, keeping it No frost. The other cools the fridge, ensuring that the fridge temperature is cold, stable and with the correct level of humidity.

Never defrost your freezer again. No frost freezers also offer efficient and effective freezing with quicker, more even freezing for better food preservation.

DynamicAir technology maintains the airflow inside the fridge, ensuring consistent temperature at every shelf so that your ingredients stay fresh.