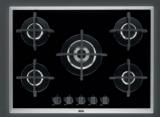

Frostmatic - ideal for freezing fresh food quickly, preserving the flavour. colour, texture and nutritional value.

A premium and modern lighting in the fridge thanks to the bright LED light with rise-on effect.

Our simple to use electronics, with Frostmatic function, ensures that you can set the fridge freezer to your desired temperature.

(HxWxD) in mm

and closure.

**Door fixing** Sliding hinge

**Energy rating** 