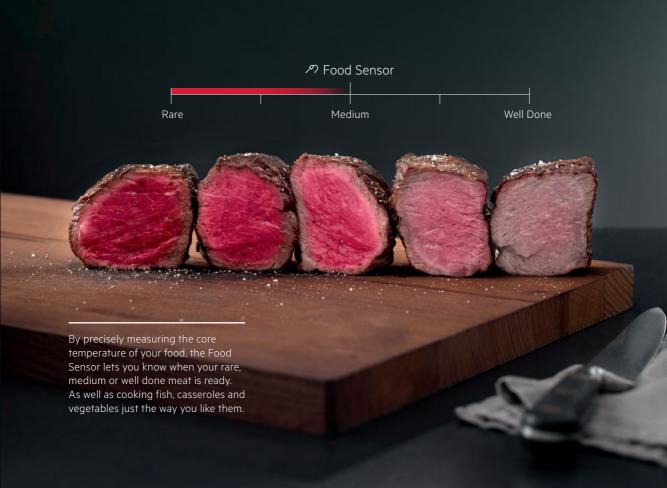

#### FOOD SENSOR

By precisely measuring the core temperature of your food, the Food Sensor lets you know when your rare, medium or well done meat is ready. As well as cooking fish, casseroles and vegetables just the way you like them.