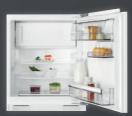

# REFRIGERATION WHAT'S NEW

Create your own perfectly organised fridge with the CustomFlex® storage system. This unique and practical innerdoor storage system allows you to arrange shelves, clips and compartments in all shapes and sizes in hundreds of different layouts, so there's always one that works best for you at any time.

## **CustomFlex®**

CustomFlex® enables you to move and rearrange compartments quickly and easily to maximize storage space.

Retractable lower shelf for flexible storage.

# ADAPTABLE FOR EVERY TASTE

CustomFlex® a unique storage system that allows you to organise your fridge just the way you want. Move and rearrange compartments quickly and easily to maximise storage space. Keeping all your fresh ingredients to hand is key to creating fresh, delicious dishes. Clips for herbs, clear boxes for cheeses, secure shelves for dairy, sauces and condiments. All positioned exactly where you want them to be. Finally a fridge that adapts to your taste.