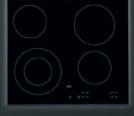

Stop+Go reduces all zones to a keep warm setting if cooking is interrupted. When you return to cooking, Stop+Go remembers the selected settings.

For added safety the residual heat indicators warn when the hob is still hot after cooking.

DirekTouch slide controls for quick, precise heat level selection.

Optimized and efficient cooking possibilities with the extendable triple zone.

Stop+Go reduces all zones to a keep warm setting if cooking is interrupted. When you return to cooking, Stop+Go remembers the selected settings.

For added safety the residual heat indicators warn when the hob is still hot after cooking.

(WxD) in mm

590 x 520

Colour

Black

(WxD) in mm

910 x 520

**Colour** Black (WxD) in mm

780 x 520



HK764070FB

**KEY FEATURES** 





HK634060XB

**KEY FEATURES** 





HK624010FB

**KEY FEATURES** 

























bridging

DirekTouch slide controls for quick, precise heat level selection.

Optimized and efficient cooking possibilities with the extendable triple zone.

Stop+Go reduces all zones to a keep warm setting if cooking is interrupted. When you return to cooking, Stop+Go remembers the selected settings.

For added safety the residual heat indicators warn when the hob is still hot after cooking.

Touch controls give a flush finish to the hob, they offer precise operation and are easy to wipe clean.

Optimized and efficient cooking possibilities with the extendable double zone.

Stop+Go reduces all zones to a keep warm setting if cooking is interrupted. When you return to cooking, Stop+Go remembers the selected settings.

For added safet