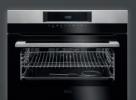

Turn flavour up to full, whether you are baking, roasting or steaming with

The touch sensitive Command Wheel gives you an intuitive way to operate all the cooking settings. It swiftly responds to your actions so that you always have control of every step of the cooking process.

SteamBoost. The right amount of

deliver juicy and succulent dishes.

steam locks in the natural moisture to

SenseCook, Rare, Medium, Well done? The built in food probe measures the precise cooking temperature inside the food, for perfect results every time.