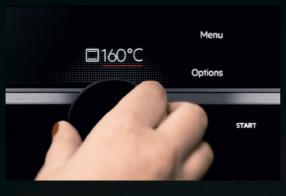

### Command wheel

12:30

An innovative Command Wheel removes the need for a busy dashboard and makes the cooking experience simple and streamlined for perfection on a plate, every time.

#### **Command wheel**

The touch sensitive Command Wheel gives you an intuitive way to operate all the cooking settings. It swiftly responds to your actions so that you always have control of every step of the cooking process.

The touch sensitive Command Wheel gives you an intuitive way to operate all the cooking settings. It swiftly responds to your actions so that you always have control of every step of the cooking process.

### **Command wheel**

The touch sensitive Command Wheel gives you an intuitive way to operate all the cooking settings. It swiftly responds to your actions so that you always have control of every step of the cooking process