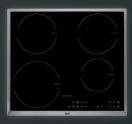

#### INDUCTION COOKING

# FREESTANDING COOKING

Our MaxiSense® induction hob has flexible sections ensuring pots and pans have maximum space and choice of position. The 4 zones can be switched to 2 large cooking areas, ideal for large pans or fish kettles.

Stop + Go allows you to reduce all the hob zones to Keep Warm setting and back again - all at the touch of a button. Ideal for unexpected interruptions.

Touch controls for both hob and oven functionality offer precise operation, give a flush finish to the cooker and are easy to wipe clean.