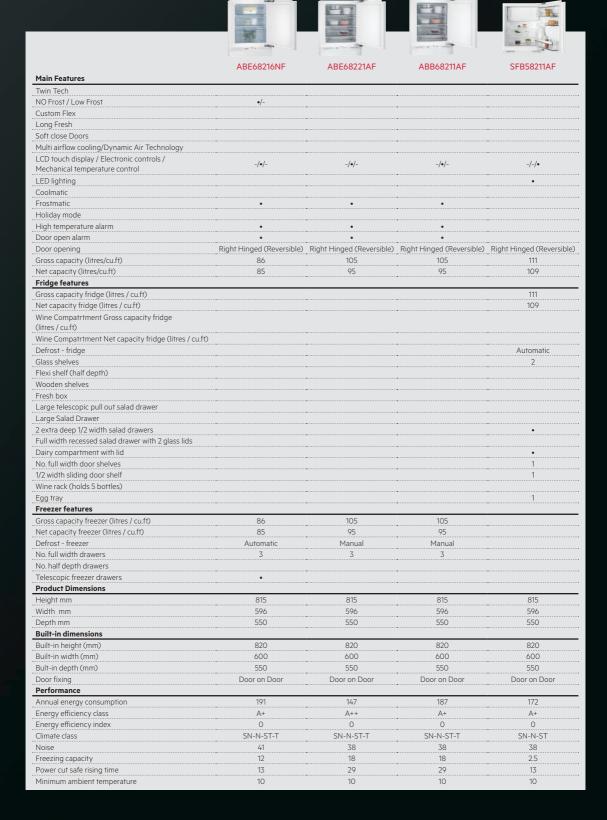

**Energy rating** 

A+

SCB61812LS

**KEY FEATURES** 

SCB51421LS

KEY FEATURES

ABE68216NF

**KEY FEATURES** 

(HxWxD) in mm

**Door fixing** Door on door

**Energy rating** 

A+

**Door fixing** Sliding hinge

(HxWxD) in mm

INTEGRATED UNDER COUNTER FREEZER

ABE68221AF

#### INTEGRATED UNDER COUNTER FREEZER

ABB68211AF

**KEY FEATURES** 

# INTEGRATED UNDER COUNTER FRIDGE

SFB58211AF

**KEY FEATURES** 

4 Star Tempera

freezer

Tempera-

(2)2 FROSTMATIK

freezei