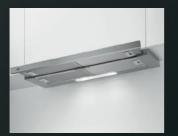

etely into the worktop leaving the counter clean and spacious.

By having the air outlet connection in different possible positions, this allows for easier installation into your kitchen.

The High Performance motor with a highly efficient performance when extracting cooking vapours, enabled with the powerful engine and intensive speed

Smooth and precise control of all you hood's functions with a simple touch on glass - easy to use and easy to clean.

### Available in

DVB3850B 80cm DVB3550B 55cm

### (HxWxD) in mm

477 x 800 x 457

### Colour

Black glass

### Additional information

Standard carbon filter included.

### Available in

DDE5980G 90cm

### (HxWxD) in mm

407 x 880 x 95

### Colour

Stainless steel + black glass

### Additional information

Standard carbon filter included.



STANDARD HOO

DPB2920M





STANDARD HOOD

DGB2750M

KEY FEATURES





STANDARD HOOD

**DEB2630S** 

**KEY FEATURES** 







Motor

Carbon filter included

A discreet hidden hood only visible when you need it. Just pull out the front to activate the hood when cooking.

Easy to use controls for fast light and speed settings.

Perfect visibility during your entire cooking process thanks to reliable performing light.

Reliable filtering performance with this standard grease filter.





Motor

Carbon filter included

A hood visually hidden in the over head cabinet, giving full attention to your kitchen design.

Faster and higher aspiration performance to clean your kitchen air thanks to the powerful motor.

Intuitive and precise electronic controls to get all the hood functions under contr