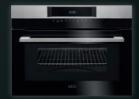

KPK742220M

**KEY FEATURES** 

KMK861000M

KEY FEATURES

KMK761000M

**KEY FEATURES** 

SenseCook, Rare, Medium, Well done? The built in food probe measures the precise cooking temperature inside the food, for perfect results every time.

The Combi Microwave Oven gives you the option to combine heating function and microwave mode together to achieve great taste in up to half the time with CombiQuick.

The touch sensitive Command Wheel gives you an intuitive way to operate all the cooking settings. It swiftly responds to your actions so that you always have control of every step of the cooking process.

Multifunction cooking combines all the benefits of hot air cooking with other functions, like conventional cooking, enabling you to achieve your desired result.

The pure microwave function gives you the option to re-heat, cook and defrost your dish.