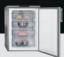

se                                                  | 38           | 40                                      | 43                                      | 43                                      |
|                                                        |              | •                                       | •                                       | 10                                      |
| Freezing capacity                                      | 10           | 20                                      | 16                                      | 10                                      |
| Freezing capacity Power cut safe rising time           | 10<br>25     | 20<br>21                                | 16<br>10                                | 12                                      |







|                                                                          | access 1                                |                                                        | The same of                         |                           |
|--------------------------------------------------------------------------|-----------------------------------------|--------------------------------------------------------|-------------------------------------|---------------------------|
|                                                                          | RCB53724MX/MW                           | RCB53324MX/MW                                          | RCB83724MX/MW                       | ATB81011NX/NW             |
| Main Features