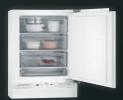

Our AEG extra tall fridge freezer maximises the space within your furniture housing, providing you with more useful and much needed food storage space.

With the pioneering TwinTech® technology for exceptional freshness. One cooling system chills the freezer, keeping it No frost. The other cools the fridge, ensuring that the fridge temperature is cold, stable and with the correct level of humidity.

Never defrost your freezer again. No frost freezers also offer efficient and effective freezing with quicker, more even freezing for better food preservation.

DynamicAir technology maintains the airflow inside the fridge, ensuring consistent temperature at every shelf so that your ingredients stay fresh.