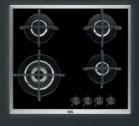

matic integrated ignition for easy operation.

Cast iron pan supports assure the stability of your pans. These supports hold the heat more efficiently, keeping your food warmer for longer.

4 burner gas hob maximising the usable cooking space, and a variety of different size burners for all your cooking needs.

Maximum heat is generated through the powerful triple crown burner perfect for wok cooking.

Front controls with automatic integrated ignition for easy operation.

Cast iron pan supports assure the stability of your pans. These supports hold the heat more efficiently, keeping your food warmer for longer.

(WxD) in mm 590 x 520

Colour

Stainless steel

(WxD) in mm

740 x 510

Colour Black

(WxD) in mm

590 x 520



HG795450XB

**KEY FEATURES** 





HG795550XB

**KEY FEATURES** 





HG694550XB

**KEY FEATURES** 























iron pan









iron pan supports

cooking needs.

5 burner gas hob, maximising the

usable cooking space, and a variety

of different size burners for all your

Maximum heat is generated through

integrated ignition for easy operation.

stability of your pans. These supports

hold the heat more efficiently, keeping

Cast iron pan supports assure the

the powerful triple crown burner

perfect for wok cooking.

Front controls with automatic

your food warmer for longer.

iron pan supports

5 burner gas hob, maximising the usable cooking space, and a variety of different size burners for all your cooking needs.

Maximum heat is generated through the powerful triple crown burner perfect for wok cooking.

Front controls with automatic in