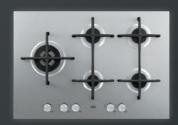

DirekTouch

**Catalytic Lining** 

Maxi Tray

Programmable oven

49176V-MN **KEY FEATURES** 

43172V-MN

KEY FEATURES

43102V-MN **KEY FEATURES** 

Cool touch

food items.

efficient cooking.

Telescopic rails in the main oven aid

the loading and unloading of heavy

The front left zone has dual sizing,

so can be used for 2 sizes of pan for

To help you reach perfection the

food probe measures the precise

temperature deep inside the food.

Catalytic lining oxidises grease and

Multifunction cooking in the main

you to achieve your desired result.

oven with 9 cooking functions enables