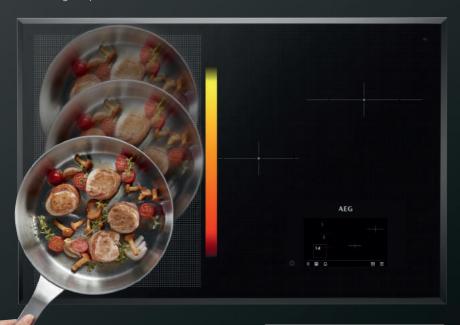

#### INDUCTION COOKING

# FREESTANDING COOKING

Our MaxiSense® induction hob has flexible sections ensuring pots and pans have maximum space and choice of position. The 4 zones can be switched to 2 large cooking areas, ideal for large pans or fish kettles.

Stop + Go allows you to reduce all the hob zones to Keep Warm setting and back again - all at the touch of a button. Ideal for unexpected interruptions.

Touch controls for both hob and oven functionality offer precise operation, give a flush finish to the cooker and are easy to wipe clean.