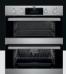

### WIDE MULTIFUNCTION OVEN WITH ROTARY CONTROLS

KEK442910 M KEY FEATURES

nseCook Multifunction

ti- F ion

Program mable timer

Enamel liners

SenseCook, Rare, Medium, Well done? The built in food probe measures the precise cooking temperature inside the food, for perfect results every time.

Multifunction cooking combines all the benefits of hot air cooking with other functions, like conventional cooking, enabling you to achieve your desired result.

Stay in control of your cooking with the fully programmable timer.

Diamond glazed enamel interior, durable and easy to clean.

(HxWxD) in mm

475 x 860 x 550

Colour

Stainless steel

**Energy rating** 

Α

DCK731110M **KEY FEATURES** 