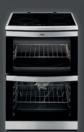

# FREESTANDING COOKING WORTH KNOWING

Standard oven

SurroundCook® oven

#### SURROUNDCOOK®

The SurroundCook® oven ensures that every part of your dish is getting exactly the heat it needs. Evenly. Consistently. Wherever it's placed. Whether it's one dish or several. No more turning dishes halfway through cooking. Just the results that meet your expectations.

## XXL CAVITY

Our large main oven has more usable space which allows you to cook on all 5 levels simultaneously, which means you can bake 150 cookies at the same time.

#### CATALYTIC LINING

The Catalytic lining oxidises grease and dirt within both ovens, aiding oven cleaning.

INDUCTION COOKING | 49176IW-MN