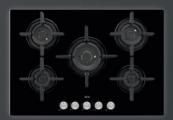

#### INDUCTION COOKING

# FREESTANDING COOKING WORTH KNOWING

Standard oven

SurroundCook® oven

#### SURROUNDCOOK®

The SurroundCook® oven ensures that every part of your dish is getting exactly the heat it needs. Evenly. Consistently. Wherever it's placed. Whether it's one dish or several. No more turning dishes halfway through cooking. Just the results that meet your expectations.

#### FOOD SENSOR

By precisely measuring the core temperature of your food, the Food Sensor lets you know when your rare, medium or well done meat is ready. As well as cooking fish, casseroles and vegetables just the way you like them.

## XXL CAVITY

Our large main oven has more usable space which allows you to cook on all 5 levels simultaneously, which means you can bake 150 cookies at the same time.

#### CATALYTIC LINING

The Catalytic lining oxidises grease and dirt within both ovens, aiding oven cleaning.

INDUCTION COOKING | 49176IW-MN