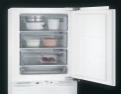

The AEG Customflex refrigerator allows you to organise your fridge storage just the way that you want, so all your fresh ingredients are to hand when creating delicious dishes.

With the pioneering TwinTech® technology for exceptional freshness. One cooling system chills the freezer, keeping it No frost. The other cools the fridge, ensuring that the fridge temperature is cold, stable and with the correct level of humidity.

Never defrost your freezer again. No frost freezers also offer efficient and effective freezing with guicker. more even freezing for better food preservation.

Intuitive touch controls provide instant feedback, are easy to use and look sleek in the kitchen.