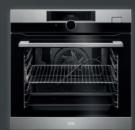

# STEAM. YOUR NEW STANDARD FOR FLAVOUR.

SteamPro, with SousVide you can create tastier and healthier dishes. Cook with absolute purity, sealing in all the aromas, taste and nutrients under vacuum, then applying gentle steam heat to cook delicious dishes.

#### **SteamPro**

SteamPro, with Sous Vide you can create tastier and healthier dishes. Cook with absolute purity, sealing in all the aromas, taste and nutrients under vacuum, then applying gentle steam heat to cook delicious dishes.

SteamPro

SteamPro, with SousVide you can create tastier and healthier dishes. Cook with absolute purity, sealing in all the aromas, taste and nutrients under vacuum, then applying gentle steam heat to cook delicious dishes.