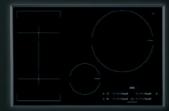

#### INDUCTION COOKING

# FREESTANDING COOKING

Our MaxiSense® induction hob has flexible sections ensuring pots and pans have maximum space and choice of position. The 4 zones can be switched to 2 large cooking areas, ideal for large pans or fish kettles.

Stop + Go allows you to reduce all the hob zones to Keep Warm setting and back again - all at the touch of a button. Ideal for unexpected interruptions.

Touch controls for both hob and oven functionality offer precise operation, give a flush finish to the cooker and are easy to wipe clean.