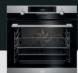

Turn flavour up to full, whether you are baking, roasting or steaming with

The touch sensitive Command Wheel gives you an intuitive way to operate all the cooking settings. It swiftly responds to your actions so that you always have control of every step of the cooking process.

SteamBoost. The right amount of

deliver juicy and succulent dishes.

steam locks in the natural moisture to

SenseCook, Rare, Medium, Well done? The built in food probe measures the precise cooking temperature inside the food, for perfect results every time.

The Soft Closing Door system ensures a smooth and soundless door closing with an effortless touch.

(HxWxD) in mm 590 x 560 x 550

Colour Stainless steel Colour

(HxWxD) in mm

139 x 595 x 510

Stainless steel & Black glass: KDK911423M Black glass: KDE911423B