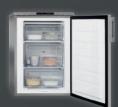

ervation.

Never defrost your freezer again. No frost freezers also offer efficient and effective freezing with quicker, more even freezing for better food preservation.

Frostmatic - ideal for freezing fresh food quickly, preserving the flavour, colour, texture and nutritional value.

You can safely freeze a quantity of fresh food and store frozen food safely for up to one year.

If the temperature rises too high a visible and audible alarm alerts you.

#### (HxWxD) in mm

1845 x 595 x 647

#### Colour

Stainless steel: RCB53324MX White: RCB53324MW

#### **Energy rating**

## (HxWxD) in mm

2000 x 595 x 647

#### Colour

Stainless steel: RCB83724MX White: RCB83724MW

#### **Energy rating**

A++

# (HxWxD) in mm

850 x 595 x 635

#### Colour

Stainless steel: ATB81011NX White: ATB81011NW



ATB81121AX

**KEY FEATURES** 





RTB81521AX/AW

**KEY FEATURES** 





A72710GNX0/WO

**KEY FEATURES** 











freezer

fresh food and store frozen food safely for up to one year.

If the temperature rises too high a

visible and audible alarm alerts you.



Full width glass shelves with metal look trim, strong, durable and easy to clean whilst helping to maintain low temperatures following door open and closure.











LED liahtina

Frostmatic - ideal for freezing fresh food quickly, preserving the flavour, colour, texture and nutritional value. You can safely freeze a quantity of

Never defrost your freezer again. No frost freezers also offer efficient and effective freezing with quicker, more even freezing for better food preservation.

Intuitive touch controls provide insta