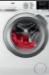

A premium and modern lighting in the fridge thanks to the bright LED light with rise-on effect.

(HxWxD) in mm

873 x 540 x 549

Door fixing

Door on door

**Energy rating** 

(HxWxD) in mm

1855 x 1110 x 583

**Door fixing** 

**Energy rating** 

(HxWxD) in mm

1855 x 1100 x 583

Door fixing

**Energy rating** 

A+

**RMB76111NX** 

**KEY FEATURES** 

**RMB76311NX** 

KEY FEATURES

RCB53724MX/MW

**KEY FEATURES** 

24 hours.

preservation.

The indoor ice and chilled water