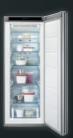

nutritional value. You can safely freeze a quantity of

Never defrost your freezer again. No frost freezers also offer efficient and effective freezing with quicker, more even freezing for better food preservation.

Intuitive touch controls provide instant feedback, are easy to use and look sleek in the kitchen.

A premium and modern lighting in the fridge thanks to the bright LED light with rise-on effect.

Frostmatic - ideal for freezing fresh food quickly, preserving the flavour, colour, texture and nutritional value.

(HxWxD) in mm

850 x 595 x 635

Colour

Stainless steel

**Energy rating** 

(HxWxD) in mm

850 x 595 x 635

Colour

Stainless steel: RTB81521AX White: RTB81521AW

**Energy rating** 

(HxWxD) in mm

1850 x 595 x 668

Colour

Stainless steel: A72710GNX0 White: A72710GNW0



A72020GNX0/WO

**KEY FEATURES** 



S74010KDX0/WO

**KEY FEATURES** 



S73320KDX0/WO

**KEY FEATURES** 























liahtina



preservation.

Never defrost your freezer again. No frost freezers also offer efficient and effective freezing with quicker, more even freezing for better food

Intuitive touch controls provide instant feedback, are easy to use and look sleek in the kitchen

Frostmatic - ideal for freezing fresh food quickly, preserving the flavour, colour, texture and nutritional value. Intuitive touch controls provide instant feedback, are easy to use and look sleek in the kitchen.

DynamicAir technology maintains the airflow inside the fridge, ensuring consistent temperature at every shelf so that your ingredients stay fresh.

A premium and modern lighting in the