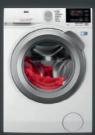

ies washing machines, every load is measured to tailor each cycle and calculate just the right amount of water and energy the wash requires. Whether you wash one shirt or a full load, the washer will adjust accordingly, reducing wear and tear by taking the minimum amount of time necessary for a thorough clean. And reducing water, energy consumption and washing time for smaller loads. AEG washing machines keep clothes looking their best. Every wear, every wash.











### (HxWxD) in mm

850 x 600 x 630

## **Specifications**

Capacity: 10kg Spin speed: 1400rpm Energy rating: A+++ -20%

aeg.co.uk/care

**KEY FEATURES** 



## ProSense® Technology

Automatically adjusts time, water and energy consumption to suit any load size.



6000 SERIES WASHING MACHINE

L6FBG942R

**KEY FEATURES** 



6000 SERIES WASHING MACHINE

L6FBG862R

KEY FEATURES



6000 SERIES

L6FBG741R

KEY FEATURES





ProSense

The SoftPlus option improves dispersion of softener throughout the load and also adds an extra rinse to enhance softness.

The Pause+Add function conveniently pauses the wash cycle so you can add forgotten items, even when the programme has started.

This control panel has a white coated finish with small LED display.



ProSense

The SoftPlus option improves dispersion of softener throughout the load and also adds an extra rinse to enhance softness.

The Pause+Add function conveniently pauses the wash cycle so you can add forgotte n items, even when the programme has started.

This control panel has a white coated finish with small LED display.



ProSens

The SoftPlus option impr