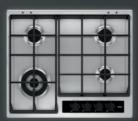

# FREESTANDING COOKING

Our MaxiSense® induction hob has flexible sections ensuring pots and pans have maximum space and choice of position. The 4 zones can be switched to 2 large cooking areas, ideal for large pans or fish kettles.

Stop + Go allows you to reduce all the hob zones to Keep Warm setting and back again - all at the touch of a button. Ideal for unexpected interruptions.

Touch controls for both hob and oven functionality offer precise operation, give a flush finish to the cooker and are easy to wipe clean.

To help you reach perfection the food probe measures the precise temperature deep inside the food.

(HxWxD) in mm 900 x 596 x 600

**Colour** Stainless steel

Energy rating

aeg.co.uk/kitchen/cooking/g

......

**KEY FEATURES** 