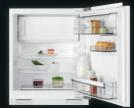

# INTEGRATED UNDER COUNTER FRIDGE

SFB58211AF

**KEY FEATURES** 

4 Star Tempera

freezer

Tempera-

(2)2 FROSTMATIK

freezei

Frostmatic

Frostmatic - ideal for freezing fresh food quickly, preserving the flavour, colour, texture and nutritional value.

You can safely freeze a quantity of fresh food and store frozen food safely for up to one year.

If the temperature rises too high a visible and audible alarm alerts you.

Frostmatic - ideal for freezing fresh food quickly, preserving the flavour, colour, texture and nutritional value.

You can safely freeze a quantity of fresh food and store frozen food safely for up to one year.