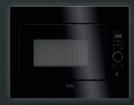

## LARGE 26L MICROWAVE

MBE2658S-M

**KEY FEATURES** 

# LARGE 26L BLACK GLASS

MBE2658S-B

**KEY FEATURES** 

microwave

microwave

Our 17L solo microwaves with their 30 cm built in depth can be installed in many positions and any kitchen with slim wall hanging cabinets.