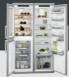

### AEG TwinTech® technology

Unlike conventional fridge freezers that use cold, ultra-dry air from the freezer and recirculate it to cool the fridge, TwinTech® Plus units have two separate cooling systems. This provides the ideal humidity in each compartment, preventing food from drying out in the fridge and delivering frost-free storage in the freezer.

#### Nature's flavours in peak condition

When each ingredient and element of your cooking is carefully chosen, they need to remain at their best until you come to use them. With the TwinTech+ system, carefully selected temperature and humidity levels are maintained with minimal fluctuations. So, your produce is not subjected to the variations that cause its quality to deteriorate. Your ingredients are chilled in peak conditions – fruits and vegetables stay crisp and bursting with flavour, meat and fish stay vibrant. From the moment you choose them to the moment they reach your plate.

#### TwinTech®

The TwinTech® cooling system in the fridge prevents food from drying out ensuring your produce is stored at the optimum temperature and humidity levels, meaning fruit and vegetables stay crisp and fresh for longer.