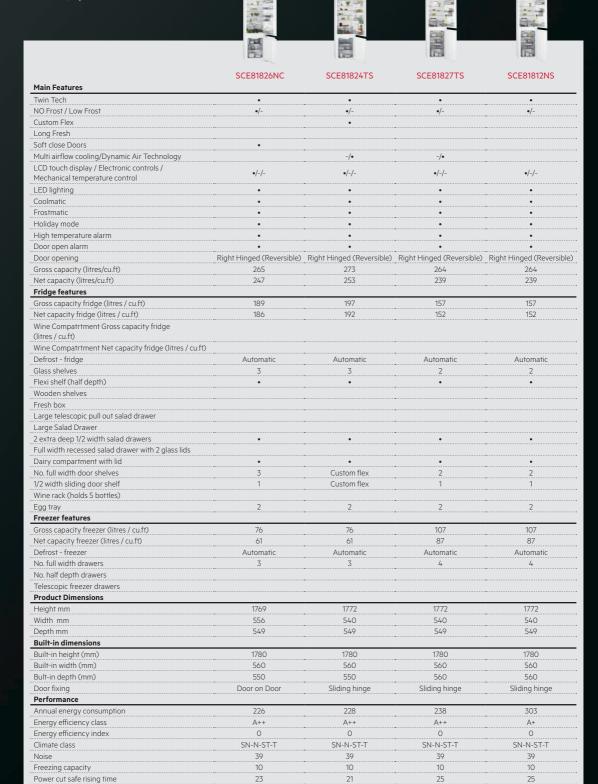

1769 x 556 x 549

(HxWxD) in mm

Door fixing

Door on door

**Energy rating** 

A++

SCE81826NC

**KEY FEATURES** 

SCE81824TS

SCE81827TS

**KEY FEATURES** 

door

Touch

KEY FEATURES

No frost

Touch

Frostmatic - ideal for freezing fresh food quickly, preserving the flavour. colour, texture and nutritional value.

(HxWxD) in mm

1769 x 556 x 549

**Door fixing** 

Door on door

**Energy rating** 

(HxWxD) in mm

1772 x 540 x 549

**Door fixing** Sliding hinge

**Energy rating** 

(HxWxD) in mm

1772 x 540 x 549

**Door fixing** Sliding hinge

SCE81812NS

**KEY FEATURES** 

SCE81816TS

**KEY FEATURES** 

SCB61811LS

**KEY FEATURES** 

LED Liahtina

to use

With the pioneering TwinTech® technology for exceptional freshness. One cooling system chills the freezer, keeping it No frost. The other cools the fridge, ensuring that the fridge temperature is cold, stable and with the correct level of humidity.