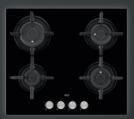

Frostmatic - ideal for freezing fresh food quickly, preserving the flavour. colour, texture and nutritional value.

A premium and modern lighting in the fridge thanks to the bright LED light with rise-on effect.

Our simple to use electronics, with Frostmatic function, ensures that you can set the fridge freezer to your desired temperature.

(HxWxD) in mm

and closure.

**Door fixing** Sliding hinge

**Energy rating** 