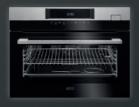

#### **SteamPro**

SteamPro, with Sous Vide you can create tastier and healthier dishes. Cook with absolute purity, sealing in all the aromas, taste and nutrients under vacuum, then applying gentle steam heat to cook delicious dishes.

#### **Command wheel**

The touch sensitive Command Wheel gives you an intuitive way to operate all the cooking settings. It swiftly responds to your actions so that you always have control of every step of the cooking process.

# **Humidity sensor**

The unique Humidity Sensor controls steam level in the cavity to ensure food is perfectly cooked everytime.

BSK792320M **KEY FEATURES** 

KDK911423M

**KEY FEATURES** 

BSK882320M **KEY FEATURES** 