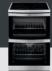

Cool touch

Our large capacity main oven accommodates a large turkey and our Hot Air cooking system ensures mouth watering results are achieved.

Multifunction cooking in the main oven with 9 cooking functions enables you to achieve your desired result.

Catalytic lining oxidises grease and dirt aiding oven cleaning.

Stay in control of your cooking with the fully programmable main oven timer.

Large capacity top and bottom ovens offer total flexibility and space for cooking lots of dishes.

Cast iron pan supports assure the stability of your pans. These supports hold the heat more efficiently, keeping your food warmer for longer.

Catalytic lining oxidises grease and dirt aiding oven cleaning.

Large capacity top and bottom ovens offer total flexibility and space for cooking lots of dishes.

The clock with minute minder can be set to alert you to check food or end cooking.

(HxWxD) in mm

900 x 596 x 600