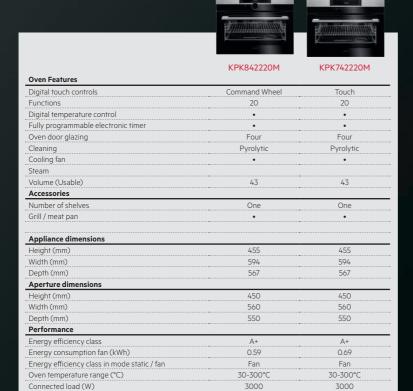

# MULTIFUNCTION COMPACT STEAM OVEN

KSK882220M

KEY FEATURES

# MULTIFUNCTION COMPACT STEAM OVEN

KSK782220M

**KEY FEATURES** 

# PYROLYTIC COMPACT OVEN

KPK842220M

**KEY FEATURES** 

Steam Boost

Comman wheel

nand SenseCook

Soft Motion

iteam lo Boost cor

A total self-cleaning function, that heats up to 500°C and turns food residue to ash.

The Soft Closing Door system ensures a smooth and soundless door closing with an effortless touch.

(HxWxD) in mm

455 x 594 x 520

Colour

Stainless steel

**Energy rating** 

A+

(HxWxD) in mm

455 x 594 x 520

Colour

**Energy rating** 

Stainless steel

A+

(HxWxD) in mm

455 x 594 x 520

Colour

Stainless steel

Energy rating

A+