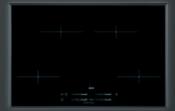

uch slide controls for guick. precise heat level selection.

Hob2Hood completely automates the control of the cooker hood from the hob. Turn the hob on and the hood will turn on automatically, power boost on hob will put hood on intensive speed.

MaxiSense® Simply cover the centre of the cross, the cooking zone will adapt to the size and shape of your cookware.

DirekTouch slide controls for quick, precise heat level selection.

Stop+Go reduces all zones to a keep warm setting if cooking is interrupted. When you return to cooking, Stop+Go remembers the selected settings.

OptiHeat control with 3 levels of residual heat on each cooking zone.

(WxD) in mm

780 x 520

Colour Black

(WxD) in mm

590 x 520

Colour

Black

(WxD) in mm

910 x 410

Colour Black



HKM85510FB

**KEY FEATURES** 





HK854401FB

KEY FEATURES





HK764403FB

**KEY FEATURES** 





























bridging

MaxiSense® Simply cover the centre of the cross, the cooking zone will adapt to the size and shape of your cookware.

DirekTouch slide controls for quick. precise heat level selection.

Stop+Go reduces all zones to a keep warm setting if cooking is interrupted. When you return to cooking, Stop+Go remembers the selected settings.

Hob2Hood completely automates the control of the cooker hood from the hob. Turn the hob on and the hood will turn on automatically, power boost on hob will put hood on intensive speed.

MaxiSense® Simply cover the centre of the cross, the cooking zone will adapt to the size and shape of your cookware.

DirekTouch slide controls for guick. precise heat level selecti