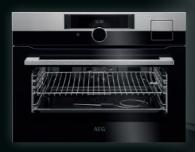

# STEAM. YOUR NEW STANDARD FOR FLAVOUR.

SteamPro, with SousVide you can create tastier and healthier dishes. Cook with absolute purity, sealing in all the aromas, taste and nutrients under vacuum, then applying gentle steam heat to cook delicious dishes.

#### **SteamPro**

SteamPro, with Sous Vide you can create tastier and healthier dishes. Cook with absolute purity, sealing in all the aromas, taste and nutrients under vacuum, then applying gentle steam heat to cook delicious dishes.

SteamPro

SteamPro, with SousVide you can create tastier and healthier dishes. Cook with absolute purity, sealing in all the aromas, taste and nutrients under vacuum, then applying gentle steam heat to cook delicious dishes.