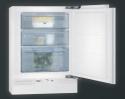

SCE81911TS **KEY FEATURES** 

SCE81824NC **KEY FEATURES** 

Our AEG extra tall fridge freezer maximises the space within your furniture housing, providing you with more food storage space.

With the pioneering TwinTech® technology for exceptional freshness. One cooling system chills the freezer, keeping it No frost. The other cools the fridge, ensuring that the fridge temperature is cold, stable and with the correct level of humidity.

Never defrost your freezer again. No frost freezers also offer efficient and effective freezing with quicker, more even freezing for better food preservation.

DynamicAir technology maintains the airflow inside the fridge, ensuring consistent temperature at every shelf so that your ingredients stay fresh.