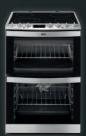

# FREESTANDING COOKING WORTH KNOWING

Standard oven

SurroundCook® oven

#### SURROUNDCOOK®

The SurroundCook® oven ensures that every part of your dish is getting exactly the heat it needs. Evenly. Consistently. Wherever it's placed. Whether it's one dish or several. No more turning dishes halfway through cooking. Just the results that meet your expectations.

## XXL CAVITY

Our large main oven has more usable space which allows you to cook on all 5 levels simultaneously, which means you can bake 150 cookies at the same time.

#### CATALYTIC LINING

The Catalytic lining oxidises grease and dirt within both ovens, aiding oven cleaning.

INDUCTION COOKING | 49176IW-MN