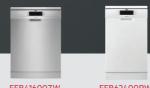

|                |                                        | Cold or Hot    | Cold or Hot    |
| Water supply (Max. 60 degrees)                                      |                |                                        |                | -              |
| Salt refill indicator                                               |                |                                        |                | •              |
|                                                                     |                |                                        |                | •              |
| Salt refill indicator<br>Rinse aid refill indicator                 |                |                                        |                |                |

#### TABLES |

### FREESTANDING DISHCARE



| FFB41600ZW                             | FFB62400PW  9  Electronic               |
|----------------------------------------|-----------------------------------------|
| Electronic                             |                                         |
| Electronic                             |                                         |
| Electronic                             | Electronic                              |
| /                                      |                                         |
| 4                                      | 4                                       |
| 4                                      | . 6                                     |
|                                        | •                                       |
|