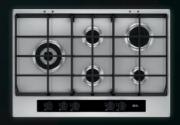

tability of your pans. These supports hold the heat more efficiently, keeping your food warmer for longer.

4 burner gas hob maximising the usable cooking space, and a variety of different size burners for all your cooking needs.

Front controls with automatic integrated ignition for easy operation.

Cast iron pan supports assure the stability of your pans. These supports hold the heat more efficiently, keeping your food warmer for longer.

The powerful rapid burner is ideal for larger pans as well as a gentle simmer burner.

(WxD) in mm

Colour

Stainless steel

(WxD) in mm

745 x 515

Colour

Stainless steel

(WxD) in mm

595 x 525

Colour

Stainless steel

.....



### 90CM GAS HOB WITH 6 BURNERS

HG956440SM

**KEY FEATURES** 





## 75CM GAS HOB WITH

HG755450SY

**KEY FEATURES** 





## 75CM GAS HOB WITH SIDE WOK BURNER

HG755551SY

**KEY FEATURES** 

















burners



supports







burners



iron pan

6 burners

Wo

cooking needs.

k Aut ıer igniti

usable cooking space, and a variety of

Maximum heat is generated through

integrated ignition for easy operation.

stability of your pans. These supports

hold the heat more efficiently, keeping your food warmer for longer.

Cast iron pan supports assure the

6 burner gas hob, maximising the

different size burners for all your

the powerful triple crown burner

Front controls with automatic

perfect for wok cooking.

iron pan supports

burners

cooking needs.

5 burner gas hob, maximising the usable cooking space, and a variety of different size burners for all your

Maximum heat is generated through the po