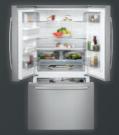

# REFRIGERATION WHAT'S NEW

Create your own perfectly organised fridge with the CustomFlex® storage system. This unique and practical innerdoor storage system allows you to arrange shelves, clips and compartments in all shapes and sizes in hundreds of different layouts, so there's always one that works best for you at any time.

## **CustomFlex®**

CustomFlex® enables you to move and rearrange compartments quickly and easily to maximize storage space.

Retractable lower shelf for flexible storage.

# ADAPTABLE FOR EVERY TASTE

CustomFlex® a unique storage system that allows you to organise your fridge just the way you want. Move and rearrange compartments quickly and easily to maximise storage space. Keeping all your fresh ingredients to hand is key to creating fresh, delicious dishes. Clips for herbs, clear boxes for cheeses, secure shelves for dairy, sauces and condiments. All positioned exactly where you want them to be. Finally a fridge that adapts to your taste.