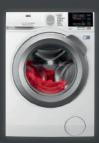

pieces need care to maintain their condition. In AEG 6000 Series washing machines, every load is measured to tailor each cycle and calculate just the right amount of water and energy the wash requires. Whether you wash one shirt or a full load, the washer will adjust accordingly, reducing wear and tear by taking the minimum amount of time necessary for a thorough clean. And reducing water, energy consumption and washing time for smaller loads. AEG washing machines keep clothes looking their best. Every wear, every wash.











### (HxWxD) in mm

850 x 600 x 630

## **Specifications**

Capacity: 10kg Spin speed: 1400rpm Energy rating: A+++ -20%

aeg.co.uk/care

**KEY FEATURES** 



## ProSense® Technology

Automatically adjusts time, water and energy consumption to suit any load size.



6000 SERIES WASHING MACHINE

L6FBG942R

**KEY FEATURES** 



6000 SERIES WASHING MACHINE

L6FBG862R

KEY FEATURES



6000 SERIES

L6FBG741R

KEY FEATURES





ProSense

The SoftPlus option improves dispersion of softener throughout the load and also adds an extra rinse to enhance softness.

The Pause+Add function conveniently pauses the wash cycle so you can add forgotten items, even when the programme has started.

This control panel has a white coated finish with small LED display.



ProSense

The SoftPlus option improves dispersion of softener throughout the load and also adds an extra rinse to enhance softness.

The Pause+Add function conveniently pauses the wash cycle so you can add forgotte n items, even when the programme has started.

This control panel has a white coated finish