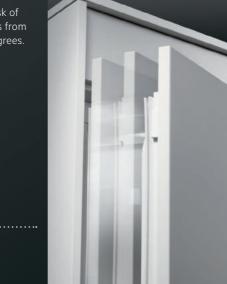

### **Self-closing door**

An elegant solution, with no risk of slamming. Automatically closes from an opening angle of 25–30 degrees.

High Efficiency LED lighting ensures a good spread of light, shining downwards in the fridge. An intelligent fan function prevents warm areas in the upper part of the fridge and creates an even temperature in all fridge levels.

SoftClose door hinges that automatically close from an angle of

23-30 degrees - providing an elegant solution to slamming doors.

With the pioneering TwinTech® technology for exceptional freshness. One cooling system chills the freezer, keeping it No frost. The other cools the fridge, ensuring that the fridge temperature is cold, stable and with the correct level of humidity.