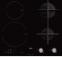

|
| Width (mm)                 | 595               | 595                                     |
| Depth (mm)                 | 510               | 510                                     |
| Aperture dimensions        |                   |                                         |
| Height (mm)                | 40                | 40                                      |
| Width (mm)                 | 560               | 560                                     |
| Depth (mm)                 | 480               | 480                                     |
| Electrical Connection      |                   |                                         |
| Fuse rating (A)            | 13                | 13                                      |

#### TABLES | MIXED FUEL

Fuse rating (A)





|                             | ·                 |                |
|-----------------------------|-------------------|----------------|
|                             | HD955100NB        | HD634170NB     |
| Features                    |                   |                |
| Control type                | Touch / Rotary    | Touch / Rotary |
| Control position            | Front             | Front          |
| Automatic heat up (AUTOMAX) | •                 | •              |
| Stop & Go                   | •                 | •              |
| Residual heat indicator     | •                 | •              |
| Öko timer                   | •                 |                |
| Minute minder               | •                 | •              |
| Count up timer              | •