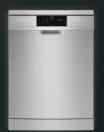

cycle, providing natural air drying.

Our SoftSpikes are perfect for delicate wine glasses, improving stability to avoid them, or worst breaking. This, combined with the GlassCare 45° programme, ensures they are cleaned correctly.

Run your dishwasher when it suits you, thanks to the up to 24 hour delay start function.

This dishwasher is so quiet it projects a tiny red or green beam on to the floor to tell you when it's running and when it's finished.

With this dishwasher you can choose to install it normally above a plinth, or as it has a sliding hinge, it is perfect for plinthless kitchens or for installation above a small cupboard.

\*This model does not have the Quiet Mark award.

(HxWxD) in mm

818 x 446 x 550

Colour

**Energy rating** 

(HxWxD) in mm 818 x 446 x 550

Colour

N/A



FFE83700PM

**KEY FEATURES** 





FFE63700PM

**KEY FEATURES** 





FFE62620PW

**KEY FEATURES** 

























rack holder.

ceiling spray arm.

usage

The bright InteriorLight ensures that

you can identify contents, organise

and load your dishwasher easily.

This dishwasher has a deluxe

Achieve impeccable cleaning.

interior, featuring stainless steel

basket handles and practical knife

whatever the load, with five spray

levels, satellite spray arm and a third

The XXL interior of this dishwasher

gives you an additional 10litres of

Delicate wine glasses are cared for

with our SoftSpikes and SoftGrips

during the cleaning process and

when adjusting the baskets.

which give glasses complete stability

space, more capacity for those

irregular shaped items.

ceiling