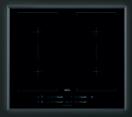

#### INDUCTION COOKING

# FREESTANDING COOKING

Our MaxiSense® induction hob has flexible sections ensuring pots and pans have maximum space and choice of position. The 4 zones can be switched to 2 large cooking areas, ideal for large pans or fish kettles.

Stop + Go allows you to reduce all the hob zones to Keep Warm setting and back again - all at the touch of a button. Ideal for unexpected interruptions.

Touch controls for both hob and oven functionality offer precise operation, give a flush finish to the cooker and are easy to wipe clean.