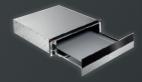

look sleek in the kitchen.

A 1900W grill to crisp and brown dishes, for fantastic results.

Authentic Touch controls

Have authentic Italian coffee at home at the touch of a button. Intuitive touch controls provide

instant feedback, easy to use and look

Uses fresh coffee beans for an authentic taste.

sleek in the kitchen.

Fully automatic preprogrammed machine offering a selection of coffee including automatic cappuccino function.

desired result. The pure microwave function gives you the option to re-heat, cook and

(HxWxD) in mm

defrost your dish.

455 x 594 x 520

Colour

Stainless steel

(HxWxD) in mm

455 x 594 x 520

Colour

Stainless steel

(HxWxD) in mm

455 x 594 x 361

Colour

KKK884500M - Stainless Steel KKE884500B - Black Glass



#### 29CM WARMING DRAWER

KDK912922M







#### 14CM WARMING DRAWER

KDK911422M

KEY FEATURES





#### 29CM WARMING DRAWER

KDE912922M





KEY FEATURES





29cm





4cm 6P





29cm

m 12 PI

Stylish half steel, half black glass warming drawer, with a twelve place setting capacity.

Ideal for keeping hot food warm until you are ready to serve without drying food out.

Plate warming at 60°C food will stay warmer for longer on pre-warmed plates.

Warming cups and glasses at 40°C, hot liquids will not cool down as quickly when served in pre-warmed cups.

Stylish half steel, half black glass warming drawer, with a twelve place setting capacity.

Ideal for keeping hot food warm until you are ready to serve without drying food out.

Plate warming at 60°C food will stay warmer for longer on pre-warmed plates.

Warming cups and glass