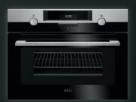

# PYROLYTIC COMPACT OVEN

KPK842220M

**KEY FEATURES** 

Steam Boost

Comman wheel

nand SenseCook

Soft Motion

iteam lo Boost cor

A total self-cleaning function, that heats up to 500°C and turns food residue to ash.

The Soft Closing Door system ensures a smooth and soundless door closing with an effortless touch.

(HxWxD) in mm

455 x 594 x 520

Colour

Stainless steel

**Energy rating** 

A+

(HxWxD) in mm

455 x 594 x 520

Colour

**Energy rating** 

Stainless steel

A+

(HxWxD) in mm

455 x 594 x 520

Colour

Stainless steel

Energy rating

A+