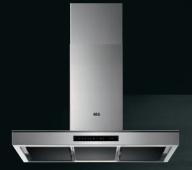

filter, with its distinct hexagonal shape, can 'regenerate' rather than needing to be replaced.

Once treated, it is easy to re-install.

HOODS | DBK7990HG

# A FRESHER KITCHEN, HANDS FREE

The AEG **Hob**<sup>2</sup>**Hood** adapts to your cooking to keep your kitchen free of steam and vapours without you even having to touch it.

As you cook, the hood activates automatically, monitoring the fluctuating heat and steam of every simmer and boil, effortlessly maintaining the freshness of your kitchen. Your attention stays, as it should, on preparing, finessing and enjoying your dish.

A top of the line design hood, efficiently cleans the air even in a large kitchen, thanks to the powerful energy efficient motor. This hood is a chimney model and gives your kitchen a strong design statement.





### (HxWxD) in mm

1165 x 898 x 550

### Colour

Stainless steel + black glass

aeg.co.uk/kitchen/cooking/cooker-hoods

**KEY FEATURES** 



### **Inverter motor**

The high performance motor with a highly efficient performance when extracting cooking vapours, enabled with the powerful engine and intensive speed.



### Hob2Hood

Hob2Hood is a wireless function that when paired with suitable hobs, it automatically activates and regulates the cooker hood according to your cooking activities, providing a fresher kitchen environment.



### SilenceTech

Our more advanced hood technology reduces the noise level down to the lowest number of decibels so that you can cook powerfully and enjoy the experience without loud sounds from the appliance.



ISLAND HO

DIK7190HG





ISLAND HOOD

DIK6