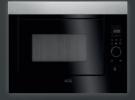

# MICROWAVES

The new AEG multifunctional microwave ovens come with a range of fully built-in and semi built-in options with a perfect design alignment with ovens. This fully built in microwave oven has an intuitive touchscreen control panel that features a simple, wipe-clean surface. The touch-sensitive panel lets you change functions and timings in seconds, too.

### Colour

Black glass and stainless steel

aeg.co.uk/kitchen/cooking/microwaves

**KEY FEATURES** 

Solo Microwave

800 Watts

17 Litres

HIGH PERFORMANCE 17L MICROWAVE