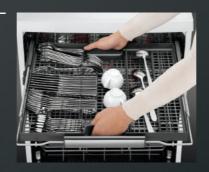

e thanks to increased power speed and water pressure.



### ComfortRails

Smoothly slide the basket into place without any rattle of the plates.
Always smooth to load and unload.
You never have to worry about any chips or cracks in your dishes.



### Sliding hinges

Allows you to install the dishwasher with any door length without the need to cut the kitchen plinth. This is also suitable for plinthless kitchens. The best solution on the market – patented by AEG.

# DISHWASHERS WORTH KNOWING

The multiple double rotation of the Satellite Spray Arm sprays from continuously varying angles, leaving your dishes and cookware gleaming.



## Removable cutlery tray

Take your tray with you to the kitchen cutlery drawer for easy unloading. Best in class solutions for easy loading and unloading.









With SoftGrips and SoftSpikes®

## Safer protection for delicate glasses

The SoftGrip mechanism is both secure and gentle while resting on the SoftSpikes®, so there's no need to hand-wash glasses any more.





## **Glass Care Programme**

Special 45°C glass programme assures perfect washing results while protecting your most precious glass, crystal and china.

## 15 place settings

Our dishwasher is designed to offer far more capacity than a standard one, with the flexibility to fit all types of loads. The cutlery tray is placed in the top of the machine, rather than a cutlery basket placed on the lower rack, freeing up the bottom level to fit more in. Our new dishwasher can fit 15 place settings.

COMFORTLIFT® | FSK93800P

## LIFTS GENTLE TO A NEW LEVEL

The AEG **ComfortLift®**