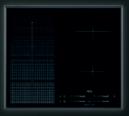

# FREESTANDING COOKING

Our MaxiSense® induction hob has flexible sections ensuring pots and pans have maximum space and choice of position. The 4 zones can be switched to 2 large cooking areas, ideal for large pans or fish kettles.

Stop + Go allows you to reduce all the hob zones to Keep Warm setting and back again - all at the touch of a button. Ideal for unexpected interruptions.

Touch controls for both hob and oven functionality offer precise operation, give a flush finish to the cooker and are easy to wipe clean.