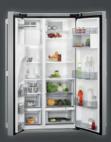

The AEG Customflex refrigerator allows you to organise your fridge storage just the way that you want, so all your fresh ingredients are to hand when creating delicious dishes.

The Multiairflow technology provides the precise temperature and humidity your ingredients need to stay fresh throughout your fridge, nutritious and full of flavour for even longer.

4 star freezei

The AEG Customflex refrigerator allows you to organise your fridge storage just the way that you want, so all your fresh ingredients are to hand when creating delicious dishes.

The Multiairflow technology provides the precise temperature and humidity your ingredients need to stay fresh throughout your fridge, nutritious and full of flavour for even longer.

With the pioneering TwinTech® technology for exceptional freshness. One cooling system chills the freezer, keeping it No frost. The other cools the fridge, ensuring that the fridge temperature is cold, stable and with the correct level of humidity.

Never defrost your freezer again. No frost freezers also offer efficient and effective freezing with guicker. more even freezing for better food preservation.

Keeping all your fresh ingredients to hand is key to creating fresh, delicious dishes. Now the Customflex refrigerator from AEG lets you organise your fridge storage just the way you want.