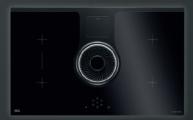

uction hob and an integrated hood into one single product. So you can place the hob wherever you want without having to install a hood above it giving you many creative options for individual kitchen design.





**(HxWxD) in mm** 210 x 510 x 830

**Colour** Black glass

aeg.co.uk/kitchen/cooking/hobs

**KEY FEATURES** 



### **Easy Installation**

The unique 2in1 design of the ComboHob makes it possible to integrate it anywhere in the kitchen.



### Hob2Hood

The AEG Hob2Hood adapts to your cooking to keep your kitchen free of steam and vapours without you even having to touch it.



### **Easy Cleaning and Maintenance**

This hobs glass surface makes it easy to clean. Easily access the aluminum grease filter to clean and effortlessly maintain the high-efficiency odor filter inside.





IDK84451IB

**KEY FEATURES** 

IDE84241IB



**KEY FEATURES** 











The unique 2in1 design of the ComboHob makes it possible to integrate it anywhere in the kitchen.

This hob's glossy glass surface just needs a quick wipe to make it look as good as new, even after preparing numerous dishes. The integrated hood has an easy to remove filter that you simply take out and wash.

Hob2Hood, a useful feature that automatically controls your cooker hood.

The unique 2in1 design of the ComboHob makes it possible to integrate it anywhere in the kitchen.

This hob's glossy glass surface just needs a quick wipe to make it look as good as new, even after preparing numerous dishes. The integrated hood has an easy to remove filter that you simply take out and wash.

Hob2Hood, a useful feature tha