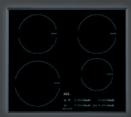

#### INDUCTION COOKING

# FREESTANDING COOKING

Our MaxiSense® induction hob has flexible sections ensuring pots and pans have maximum space and choice of position. The 4 zones can be switched to 2 large cooking areas, ideal for large pans or fish kettles.

Stop + Go allows you to reduce all the hob zones to Keep Warm setting and back again - all at the touch of a button. Ideal for unexpected interruptions.

Touch controls for both hob and oven functionality offer precise operation, give a flush finish to the cooker and are easy to wipe clean.