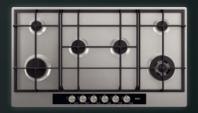

for wok cooking.

Front controls with automatic integrated ignition for easy operation.

Cast iron pan supports assure the stability of your pans. These supports hold the heat more efficiently, keeping your food warmer for longer.

4 burner gas hob maximising the usable cooking space, and a variety of different size burners for all your cooking needs.

Front controls with automatic integrated ignition for easy operation.

Cast iron pan supports assure the stability of your pans. These supports hold the heat more efficiently, keeping your food warmer for longer.

The powerful rapid burner is ideal for larger pans as well as a gentle simmer burner.

(WxD) in mm

Colour

Stainless steel

(WxD) in mm

745 x 515

Colour

Stainless steel

(WxD) in mm

595 x 525

Colour

Stainless steel

.....



### 90CM GAS HOB WITH 6 BURNERS

HG956440SM

**KEY FEATURES** 





## 75CM GAS HOB WITH

HG755450SY

**KEY FEATURES** 





## 75CM GAS HOB WITH SIDE WOK BURNER

HG755551SY

**KEY FEATURES** 

















burners



supports







burners



iron pan

6 burners

Wo

cooking needs.

k Aut ıer igniti

usable cooking space, and a variety of

Maximum heat is generated through

integrated ignition for easy operation.

stability of your pans. These supports

hold the heat more efficiently, keeping your food warmer for longer.

Cast iron pan supports assure the

6 burner gas hob, maximising the

different size burners for all your

the powerful triple crown burner

Front controls with automatic

perfect for wok cooking.

iron pan supports

burners

cooking needs.

5 burner gas hob, maximi