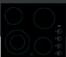

#### INDUCTION COOKING

# FREESTANDING COOKING

Our MaxiSense® induction hob has flexible sections ensuring pots and pans have maximum space and choice of position. The 4 zones can be switched to 2 large cooking areas, ideal for large pans or fish kettles.

Stop + Go allows you to reduce all the hob zones to Keep Warm setting and back again - all at the touch of a button. Ideal for unexpected interruptions.

Touch controls for both hob and oven functionality offer precise operation, give a flush finish to the cooker and are easy to wipe clean.