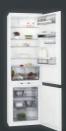

# REFRIGERATION WHAT'S NEW

Create your own perfectly organised fridge with the CustomFlex® storage system. This unique and practical innerdoor storage system allows you to arrange shelves, clips and compartments in all shapes and sizes in hundreds of different layouts, so there's always one that works best for you at any time.

## **CustomFlex®**

CustomFlex® enables you to move and rearrange compartments quickly and easily to maximize storage space.

Retractable lower shelf for flexible storage.

# ADAPTABLE FOR EVERY TASTE

CustomFlex® a unique storage system that allows you to organise your fridge just the way you want. Move and rearrange compartments quickly and easily to maximise storage space. Keeping all your fresh ingredients to hand is key to creating fresh, delicious dishes. Clips for herbs, clear boxes for cheeses, secure shelves for dairy, sauces and condiments. All positioned exactly where you want them to be. Finally a fridge that adapts to your taste.