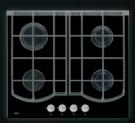

heat is generated through the powerful triple crown burner perfect for wok cooking.

Front controls with automatic integrated ignition for easy operation.

Cast iron pan supports assure the stability of your pans. These supports hold the heat more efficiently, keeping your food warmer for longer.

4 burner gas hob maximising the usable cooking space, and a variety of different size burners for all your cooking needs.

Maximum heat is generated through the powerful triple crown burner perfect for wok cooking.

Front controls with automatic integrated ignition for easy operation.

Cast iron pan supports assure the stability of your pans. These supports hold the heat more efficiently, keeping your food warmer for longer.

(WxD) in mm

Colour

Black

(WxD) in mm

Colour Black

(WxD) in mm





HG995440NB

**KEY FEATURES** 



HG795440NB

**KEY FEATURES** 



HG694340NB

**KEY FEATURES** 







5 burner gas hob, maximising the

different size burners for all your

the powerful triple crown burner

that get brighter the hotter the

Cast iron pan supports assure the

your food warmer for longer.

stability of your pans. These supports

hold the heat more efficiently, keeping

perfect for wok cooking.

usable cooking space, and a variety of

Maximum heat is generated through

Special LED heat intensity indicators



















indicators



iron pan

supports

cooking needs.

temperature.

LED indicators

iron pan supports

supports 5 burner gas hob, maximising the usable cooking space, and a variety of different size burners for all your

indicators

cooking needs. Maximum