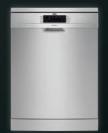

.

Our SoftSpikes are perfect for delicate wine glasses, improving stability to avoid them, or worst breaking. This, combined with the GlassCare 45° programme, ensures they are cleaned correctly.

Run your dishwasher when it suits you, thanks to the up to 24 hour delay start function.

This dishwasher is so quiet it projects a tiny red or green beam on to the floor to tell you when it's running and when it's finished.

With this dishwasher you can choose to install it normally above a plinth, or as it has a sliding hinge, it is perfect for plinthless kitchens or for installation above a small cupboard.

\*This model does not have the Quiet Mark award.

(HxWxD) in mm

818 x 446 x 550

Colour

**Energy rating** 

(HxWxD) in mm 818 x 446 x 550

Colour

N/A



FFE83700PM

**KEY FEATURES** 





FFE63700PM

**KEY FEATURES** 





FFE62620PW

**KEY FEATURES** 

























rack holder.

ceiling spray arm.

usage

The bright InteriorLight ensures that

you can identify contents, organise

and load your dishwasher easily.

This dishwasher has a deluxe

Achieve impeccable cleaning.

interior, featuring stainless steel

basket handles and practical knife

whatever the load, with five spray

levels, satellite spray arm and a third

The XXL interior of this dishwasher

gives you an additional 10litres of

Delicate wine glasses are cared for

with our SoftSpikes and SoftGrips

during the cleaning process and

when adjusting the baskets.

which give glasses complete stability

space, more capacity for those

irregular shaped items.

ceiling spray arm.

The removable third dra