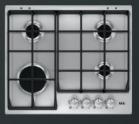

ports hold the heat more efficiently, keeping your food warmer for longer.

5 burner gas hob, maximising the usable cooking space, and a variety of different size burners for all your cooking needs.

Maximum heat is generated through the powerful triple crown burner perfect for wok cooking.

Thanks to the design of the new high efficiency burners, the flame goes straight to the bottom of the pan for faster cooking, saving up to 20% energy.

Cast iron pan supports assure the stability of your pans. These supports hold the heat more efficiently, keeping your food warmer for longer.

(WxD) in mm

894 x 510

Colour

Stainless steel

(WxD) in mm

744 x 510

Colour

Stainless steel

(WxD) in mm

745 x 510

Colour

Stainless steel



HG745451SM

**KEY FEATURES** 





HG654550SY

KEY FEATURES





HG654351SM

**KEY FEATURES** 













cooking needs.















burners



iron pan supports

cooking needs.

20% energy.

5 burner gas hob, maximising the

usable cooking space, and a variety

of different size burners for all your

Maximum heat is generated through

Thanks to the design of the new high

efficiency burners, the flame goes

straight to the bottom of the pan

Easy clean enamel pan supports.

for faster cooking, saving up to

the powerful triple crown burner

perfect for wok cooking.

burners

iron pan supports

4 burner gas hob maximising the usable cooking space, and a variety of different size burners for all your cooking needs.

Front controls with automatic integrated ignition for easy operation.

Thanks to the design of the new high efficiency burners, the f