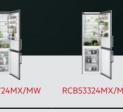

#### (HxWxD) in mm

1845 x 595 x 647

#### Colour

Stainless steel: RCB53324MX White: RCB53324MW

## (HxWxD) in mm

2000 x 595 x 647

#### Colour

Stainless steel: RCB83724MX White: RCB83724MW