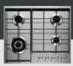

# FREESTANDING COOKING

Our MaxiSense® induction hob has flexible sections ensuring pots and pans have maximum space and choice of position. The 4 zones can be switched to 2 large cooking areas, ideal for large pans or fish kettles.

Stop + Go allows you to reduce all the hob zones to Keep Warm setting and back again - all at the touch of a button. Ideal for unexpected interruptions.

Touch controls for both hob and oven functionality offer precise operation, give a flush finish to the cooker and are easy to wipe clean.

To help you reach perfection the food probe measures the precise temperature deep inside the food.

(HxWxD) in mm 900 x 596 x 600

**Colour** Stainless steel

Energy rating

aeg.co.uk/kitchen/cooking/g

......

**KEY FEATURES** 