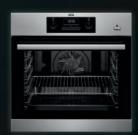

#### **SteamPro**

SteamPro, with Sous Vide you can create tastier and healthier dishes. Cook with absolute purity, sealing in all the aromas, taste and nutrients under vacuum, then applying gentle steam heat to cook delicious dishes.

SteamPro

SteamPro, with SousVide you can create tastier and healthier dishes. Cook with absolute purity, sealing in all the aromas, taste and nutrients under vacuum, then applying gentle steam heat to cook delicious dishes.

Intuitive touch controls provide instant feedback, easy to use and look sleek in the kitchen.

The unique Humidity Sensor controls steam level in the cavity to ensure food is perfectly cooked everytime.