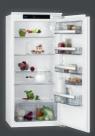

# REFRIGERATION WORTH KNOWING

Precision chilling for exceptional cooking. Carefully sourced ingredients need exact conditions to preserve their greatness. Our Zero Degree compartments make it possible to create different chilling conditions in each part of your refrigerator. Adjust each drawer's temperature at a touch.

### Top:

Ripe vegetables.

#### **Bottom:**

Fish and meat that require more humidity and lower temperature.

#### Door:

Glass jars, cans and drinks.