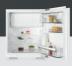

CUSTOMFLEX® | SCE81864TC

# ADAPTABLE FOR EVERY TASTE

CustomFlex® a unique storage system that allows you to organise your fridge just the way you want. Move and rearrange compartments quickly and easily to maximise storage space. Keeping all your fresh ingredients to hand is key to creating fresh, delicious dishes. Clips for herbs, clear boxes for cheeses, secure shelves for dairy, sauces and condiments. All positioned exactly where you want them to be. Finally a fridge that adapts to your taste.