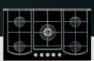

520                 | 516                 | 516                 |
| Aperture dimensions        |                     |                     |                     | •••••               |
| Height (mm)                | 46                  | 46                  | 53                  | 53                  |
| Width (mm)                 | 560                 | 560                 | 680                 | 750                 |
| Depth (mm)                 | 480                 | 480                 | 490                 | 490                 |
| Electrical Connection      |                     |                     |                     |                     |
| Fuse rating (A)            | 13                  | 13                  | 13                  | 13                  |

Fuse rating (A)







13



|                            | HG694550XB                              | HG995440NB          | HG795440NB                              | HG694340NB        |
|----------------------------|-----------------------------------------|---------------------|-----------------------------------------|-------------------|
| Features                   |                                         |                     |                                         |                   |
| Ignition type              | Integral                                | Integral            | Integral                                | Integral          |
| Control position           | Front Middle                            | Front Middle        | Front Middle                            | Front Middle      |
| LED