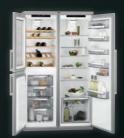

### AEG TwinTech® technology

Unlike conventional fridge freezers that use cold, ultra-dry air from the freezer and recirculate it to cool the fridge, TwinTech® Plus units have two separate cooling systems. This provides the ideal humidity in each compartment, preventing food from drying out in the fridge and delivering frost-free storage in the freezer.

#### Nature's flavours in peak condition

When each ingredient and element of your cooking is carefully chosen, they need to remain at their best until you come to use them. With the TwinTech+ system, carefully selected temperature and humidity levels are maintained with minimal fluctuations. So, your produce is not subjected to the variations that cause its quality to deteriorate. Your ingredients are chilled in peak conditions – fruits and vegetables stay crisp and bursting with flavour, meat and fish stay vibrant. From the moment you choose them to the moment they reach your plate.

#### TwinTech®

The TwinTech® cooling system in the fridge prevents food from drying out ensuring your produce is stored at the optimum temperature and humidity levels, meaning fruit and vegetables stay crisp and fresh for longer.

#### **Dynamic Air**

DynamicAir technology maintains the airflow inside the fridge, ensuring a consistent temperature at every shelf level so that your ingredients stay fresh.

SCE81921TS **KEY FEATURES** 