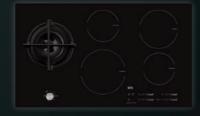

on pan supports assure the stability of your pans. These supports hold the heat more efficiently, keeping your food warmer for longer.





pan supports

4 burner gas hob maximising the usable cooking space, and a variety of different size burners for all your

Maximum heat is generated through the powerful triple crown burner perfect for wok cooking.

Thanks to the design of the new high efficiency burners, the flame goes straight to the bottom of the pan f or faster cooking, saving up to 20% energy.

Cast iron pan supports assure the stability of your pans. These supports hold the heat more efficiently, keeping your food warmer for longer.

(WxD) in mm

Colour

Stainless steel

(WxD) in mm

Stainless steel

Colour

(WxD) in mm

Colour

Stainless steel



HG644351SM

**KEY FEATURES** 





HD955100NB

**KEY FEATURES** 



HD634170NB

**KEY FEATURES** 









4 burner gas hob maximising the

usable cooking space, and a variety of different size burners for all your

Maximum heat is generated through

Thanks to the design of the new high

efficiency burners, the flame goes

straight to the bottom of the pan

Cast iron pan supports assure the

your food warmer for longer.

stability of your pans. These supports hold the heat more efficiently, keeping

for faster cooking, saving up to

the powerful triple crown burner

perfect for wok cooking.











iron pan









iron pan

cooking needs.

20% energy.

Efficient

iron pan

DirekTouch slide controls for quick,

precise heat level selection. Maximum heat is generated through

the powerful triple crown burner

perfect f