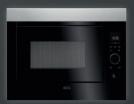

# MICROWAVES

The new AEG multifunctional microwave ovens come with a range of fully built-in and semi built-in options with a perfect design alignment with ovens. This fully built in microwave oven has an intuitive touchscreen control panel that features a simple, wipe-clean surface. The touch-sensitive panel lets you change functions and timings in seconds, too.

### Colour

Black glass and stainless steel

aeg.co.uk/kitchen/cooking/microwaves

**KEY FEATURES** 

Solo Microwave

800 Watts

17 Litres

HIGH PERFORMANCE 17L MICROWAVE