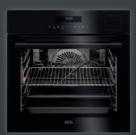

# **Humidity sensor**

The unique Humidity Sensor controls steam level in the cavity to ensure food is perfectly cooked everytime.

BSK792320M **KEY FEATURES** 

KDK911423M

**KEY FEATURES** 

BSK882320M **KEY FEATURES** 

SteamPro

SteamPro, with SousVide you can create tastier and healthier dishes. Cook with absolute purity, sealing in all the aromas, taste and nutrients under vacuum, then applying gentle steam heat to cook delicious dishes.

Intuitive touch controls provide instant feedback, easy to use and look sleek in the kitchen.

The unique Humidity Sensor controls steam level in the cavity to ensure food is perfectly cooked everytime.