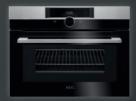

BSK774320M

**KEY FEATURES** 

Turn flavour up to full, whether you

SteamBoost. The right amount of

Intuitive touch controls provide instant feedback, easy to use and

SenseCook, Rare, Medium, Well

done? The built in food probe

measures the precise cooking

The Soft Closing Door system

ensures a smooth and soundless

door closing with an effortless touch.

perfect results every time.

temperature inside the food, for

look sleek in the kitchen

steam locks in the natural moisture

to deliver juicy and succulent dishes.

are baking, roasting or steaming with

SteamCrisp, by combining steam and traditional heat, food is cooked gently from the outside to the centre, enhancing food taste and achieving better results. Perfect for all your