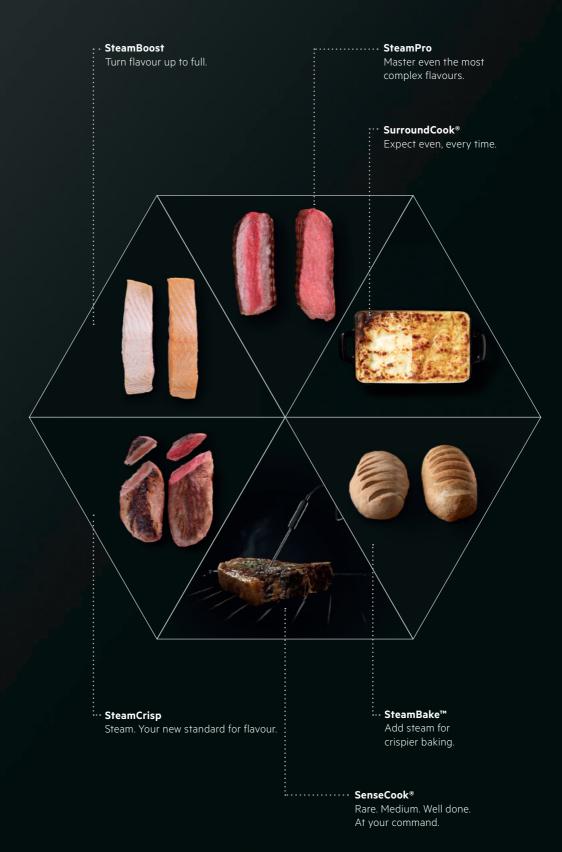

# MASTER A NEW LEVEL OF FLAVOUR. JUST ADD STEAM TO HEAT.

By adding steam to traditional heat, our range of ovens ensures your dishes are cooked to your exact preference. The combination of heat and steam delivers crisp and golden on the outside and juicy

and succulent on the inside – every single time. It's an uncomplicated and highly effective way of ensuring that everything you cook is packed with maximum flavour.

## STEAMCRISP

### STEAMBOOST

STEAMPRO

# SURROUNDCOOK®

: SurroundCook® oven

The SurroundCook® oven ensures that every part of your dish is getting exactly the heat it needs. Evenly. Consistently. Wherever it's placed. Whether it's one dish or several. No more turning dishes halfway through cooking. Just the results that meet your expectations.

# STEAM. YOUR NEW STANDARD FOR FLAVOUR.

SteamPro, with SousVide you can create tastier and healthier dishes. Cook with absolute purity, sealing in all the aromas, taste and nutrients under vacuum, then applying gentle steam heat to cook delicious dishes.