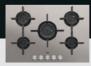

|              |              |            |
| Appliance dimensions        |              |              |            |
| Width (mm)                  | 576          | 590          | 576        |
| Depth (mm)                  | 516          | 520          | 506        |
| Aperture dimensions         |              |              |            |
| Height (mm)                 | 38           | 38           | 38         |
| Width (mm)                  | 560          | 560          | 560        |
| Depth (mm)                  | 490          | 490          | 490        |
| Electrical Connection       |              |              |            |
| Connected load (kW)         | 7000         | 6400         | 6400       |
| Fuse rating (A)             | 30           | 30           | 30         |









| G7 |  |  |  |
|----|--|--|--|
|    |  |  |  |
|    |  |  |  |

HG694840NB

HG755820UM

HG654820UM

|                            | HG/9364UNB        | HG09404UND        | HG/556200M        | HG0546200M        |
|----------------------------|-------------------|-------------------|-------------------|-------------------|
| Features                   |                   |                   |                   |                   |
| Ignition type              | Integral          | Integral          | Integral          | Integral          |
| Control position           | Front Middle      | Front Middle      | Front Middle      | Front Middle      |
| LED display                |                   |                   |                   |                   |
| Pan Supports