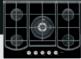

0                 | 516                 | 516                 |
| Aperture dimensions        |                     |                     |                     | •••••               |
| Height (mm)                | 46                  | 46                  | 53                  | 53                  |
| Width (mm)                 | 560                 | 560                 | 680                 | 750                 |
| Depth (mm)                 | 480                 | 480                 | 490                 | 490                 |
| Electrical Connection      |                     |                     |                     |                     |
| Fuse rating (A)            | 13                  | 13                  | 13                  | 13                  |

Fuse rating (A)







13



|                            | HG694550XB                              | HG995440NB          | HG795440NB                              | HG694340NB        |
|----------------------------|-----------------------------------------|---------------------|-----------------------------------------|-------------------|
| Features                   |                                         |                     |                                         |                   |
| Ignition type              | Integral                                | Integral            | Integral                                | Integral          |
| Control position           | Front Middle                            | Front Middle        | Front Middle                            | Front Middle      |
| LED d