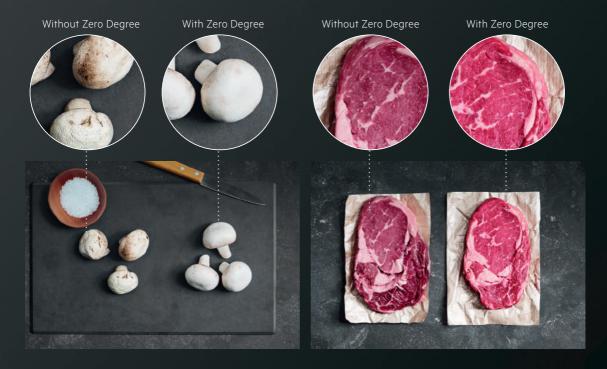

# REFRIGERATION WORTH KNOWING

Precision chilling for exceptional cooking. Carefully sourced ingredients need exact conditions to preserve their greatness. Our Zero Degree compartments make it possible to create different chilling conditions in each part of your refrigerator. Adjust each drawer's temperature at a touch.

### AEG TwinTech® technology

Unlike conventional fridge freezers that use cold, ultra-dry air from the freezer and recirculate it to cool the fridge, TwinTech® Plus units have two separate cooling systems. This provides the ideal humidity in each compartment, preventing food from drying out in the fridge and delivering frost-free storage in the freezer.

#### Nature's flavours in peak condition

When each ingredient and element of your cooking is carefully chosen, they need to remain at their best until you come to use them. With the TwinTech+ system, carefully selected temperature and humidity levels are maintained with minimal fluctuations. So, your produce is not subjected to the variations that cause its quality to deteriorate. Your ingredients are chilled in peak conditions – fruits and vegetables stay crisp and bursting with flavour, meat and fish stay vibrant. From the moment you choose them to the moment they reach your plate.