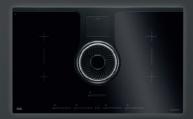

nduction hob and an integrated hood into one single product. So you can place the hob wherever you want without having to install a hood above it giving you many creative options for individual kitchen design.





**(HxWxD) in mm** 210 x 510 x 830

**Colour** Black glass

aeg.co.uk/kitchen/cooking/hobs

**KEY FEATURES** 



### **Easy Installation**

The unique 2in1 design of the ComboHob makes it possible to integrate it anywhere in the kitchen.



### Hob2Hood

The AEG Hob2Hood adapts to your cooking to keep your kitchen free of steam and vapours without you even having to touch it.



### **Easy Cleaning and Maintenance**

This hobs glass surface makes it easy to clean. Easily access the aluminum grease filter to clean and effortlessly maintain the high-efficiency odor filter inside.





IDK84451IB

**KEY FEATURES** 

IDE84241IB



**KEY FEATURES** 











The unique 2in1 design of the ComboHob makes it possible to integrate it anywhere in the kitchen.

This hob's glossy glass surface just needs a quick wipe to make it look as good as new, even after preparing numerous dishes. The integrated hood has an easy to remove filter that you simply take out and wash.

Hob2Hood, a useful feature that automatically controls your cooker hood.

The unique 2in1 design of the ComboHob makes it possible to integrate it anywhere in the kitchen.

This hob's glossy glass surface just needs a quick wipe to make it look as good as new, even after preparing numerous dishes. The integrated hood has an easy to remove filter that you simply take out and wash.

Hob2Hood, a useful feature t