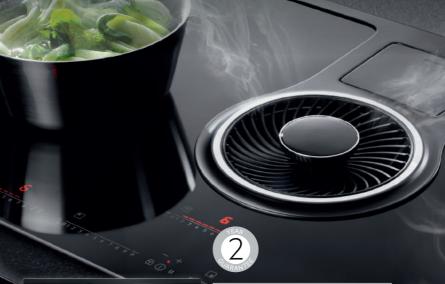

trols with automatic integrated ignition for easy operation. Offering 2 different size burners, this gas hob has a rapid burner perfect for use with larger pans and a semi-rapid burner that is ideal for everyday cooking.

Designer cast iron pan supports that enhance the hob, creating a design feature in your kitchen.

Front controls with automatic integrated ignition for easy operation.

(WxD) in mm 360 x 520

Colour

Stainless steel

(WxD) in mm

360 x 520

Colour

Black

(WxD) in mm

360 x 520

Colour

Black

HOB HOOD INTEGRATED | IDK84451IB

# COMBOHOB

The ComboHob combines an Induction hob and an integrated hood into one single product. So you can place the hob wherever you want without having to install a hood above it giving you many creative options for individual kitchen design.





**(HxWxD) in mm** 210 x 510 x 830

**Colour** Black glass

aeg.co.uk/kitchen/cooking/hobs

**KEY FEATURES** 



### **Easy Installation**

The unique 2in1 design of the ComboHob makes it possible to integrate it anywhere in the kitchen.



### Hob2Hood

The AEG Hob2Hood adapts to your cooking to keep your kitchen free of steam and vapours without you even having to touch it.



### **Easy Cleaning and Maintenance**

This hobs glass surface makes it easy to clean. Easily access the aluminum grease filter to clean and effortlessly maintain the high-efficiency odor filter inside.





IDK84451IB

**KEY FEATURES** 

IDE84241IB



**KEY FEATURES** 











The unique 2in1 design of the ComboHob makes it possible to integrate it anywhere in the kitchen.

This hob's glossy glass surface ju