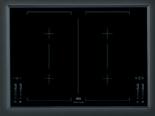

precise heat level selection.

Hob2Hood completely automates the control of the cooker hood from the hob. Turn the hob on and the hood will turn on automatically, power boost on hob will put hood on intensive speed.

MaxiSense® Simply cover the centre of the cross, the cooking zone will adapt to the size and shape of your cookware.

DirekTouch slide controls for quick, precise heat level selection.

Stop+Go reduces all zones to a keep warm setting if cooking is interrupted. When you return to cooking, Stop+Go remembers the selected settings.

OptiHeat control with 3 levels of residual heat on each cooking zone.

(WxD) in mm

780 x 520

Colour Black

(WxD) in mm

590 x 520

Colour

Black

(WxD) in mm

910 x 410

Colour Black



HKM85510FB

**KEY FEATURES** 





HK854401FB

KEY FEATURES





HK764403FB

**KEY FEATURES** 





























bridging

MaxiSense® Simply cover the centre of the cross, the cooking zone will adapt to the size and shape of your cookware.

DirekTouch slide controls for quick. precise heat level selection.

Stop+Go reduces all zones to a keep warm setting if cooking is interrupted. When you return to cooking, Stop+Go remembers the selected settings.

Hob2Hood completely automates the control of the cooker hood from the hob. Turn the hob on and the hood will turn on automatically, power boost on hob will put hood on intensive speed.

MaxiSense® Simply cover the centre of the cross, the cooking zone will adapt to the size and shape of your cookware.

DirekTouch slide controls for guick. precise heat level selection.

Stop+Go reduces all zones