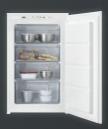

# INTEGRATED UNDER COUNTER FRIDGE

SFB58211AF

**KEY FEATURES** 

4 Star Tempera

freezer

Tempera-

(2)2 FROSTMATIK

freezei

Full width glass shelves with metal look trim, strong, durable and easy to clean whilst helping to maintain low temperatures following door open and closure.

Half width sliding door shelf provides versatile storage space.

Full width glass shelves with metal look trim, strong, durable and easy to clean whilst helping to maintain low temperatures following door open and closure.

Full width recessed salad drawer with 2 glass lids makes the best use of the space available.