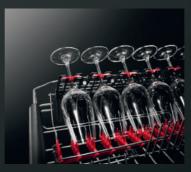

ks to increased power speed and water pressure.



### ComfortRails

Smoothly slide the basket into place without any rattle of the plates.
Always smooth to load and unload.
You never have to worry about any chips or cracks in your dishes.



### Sliding hinges

Allows you to install the dishwasher with any door length without the need to cut the kitchen plinth. This is also suitable for plinthless kitchens. The best solution on the market – patented by AEG.

# DISHWASHERS WORTH KNOWING

The multiple double rotation of the Satellite Spray Arm sprays from continuously varying angles, leaving your dishes and cookware gleaming.



## Removable cutlery tray

Take your tray with you to the kitchen cutlery drawer for easy unloading. Best in class solutions for easy loading and unloading.









With SoftGrips and SoftSpikes®

## Safer protection for delicate glasses

The SoftGrip mechanism is both secure and gentle while resting on the SoftSpikes®, so there's no need to hand-wash glasses any more.





## **Glass Care Programme**

Special 45°C glass programme assures perfect washing results while protecting your most precious glass, crystal and china.

## 15 place settings

Our dishwasher is designed to offer far more capacity than a standard one, with the flexibility to fit all types of loads. The cutlery tray is placed in the top of the machine, rather than a cutlery basket placed on the lower rack, freeing up the bottom level to fit more in. Our new dishwasher can fit 15 place settings.

COMFORTLIFT® | FSK93800P

## LIFTS GENTLE TO A NEW LEVEL

The AEG **ComfortLift®** dishw