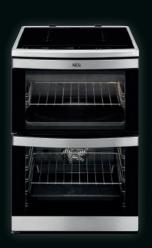

# FREESTANDING COOKING WORTH KNOWING

Standard oven

SurroundCook® oven

#### SURROUNDCOOK®

The SurroundCook® oven ensures that every part of your dish is getting exactly the heat it needs. Evenly. Consistently. Wherever it's placed. Whether it's one dish or several. No more turning dishes halfway through cooking. Just the results that meet your expectations.

## XXL CAVITY

Our large main oven has more usable space which allows you to cook on all 5 levels simultaneously, which means you can bake 150 cookies at the same time.

#### CATALYTIC LINING

The Catalytic lining oxidises grease and dirt within both ovens, aiding oven cleaning.

INDUCTION COOKING | 49176IW-MN