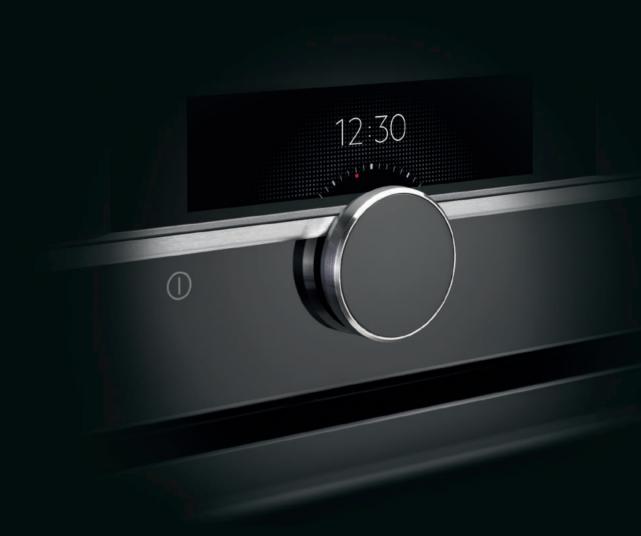

### Command wheel

12:30

An innovative Command Wheel removes the need for a busy dashboard and makes the cooking experience simple and streamlined for perfection on a plate, every time.

#### **Command wheel**

The touch sensitive Command Wheel gives you an intuitive way to operate all the cooking settings. It swiftly responds to your actions so that you always have control of every step of the cooking process.

Turn flavour up to full, whether you are baking, roasting or steaming with

The touch sensitive Command Wheel gives you an intuitive way to operate all the cooking settings. It swiftly responds to your actions so that you always have control of every step of the cooking process.

The touch sensitive Command Wheel gives you an intuitive way to operate all the cooking settings. It swiftly responds to your actions so that you always have control of every step of the cooking process.