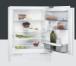

# ADAPTABLE FOR EVERY TASTE

CustomFlex® a unique storage system that allows you to organise your fridge just the way you want. Move and rearrange compartments quickly and easily to maximise storage space. Keeping all your fresh ingredients to hand is key to creating fresh, delicious dishes. Clips for herbs, clear boxes for cheeses, secure shelves for dairy, sauces and condiments. All positioned exactly where you want them to be. Finally a fridge that adapts to your taste.