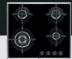

#### INDUCTION COOKING

# FREESTANDING COOKING

Our MaxiSense® induction hob has flexible sections ensuring pots and pans have maximum space and choice of position. The 4 zones can be switched to 2 large cooking areas, ideal for large pans or fish kettles.

Stop + Go allows you to reduce all the hob zones to Keep Warm setting and back again - all at the touch of a button. Ideal for unexpected interruptions.

Touch controls for both hob and oven functionality offer precise operation, give a flush finish to the cooker and are easy to wipe clean.