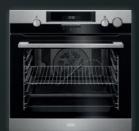

### WIDE MULTIFUNCTION OVEN WITH ROTARY CONTROLS

KEK442910 M KEY FEATURES

nseCook Multifunction

ti- F ion

Program mable timer

Enamel liners

SenseCook, Rare, Medium, Well done? The built in food probe measures the precise cooking temperature inside the food, for perfect results every time.

Multifunction cooking combines all the benefits of hot air cooking with other functions, like conventional cooking, enabling you to achieve your desired result.

Stay in control of your cooking with the fully programmable timer.

Diamond glazed enamel interior, durable and easy to clean.

(HxWxD) in mm

475 x 860 x 550

Colour

Stainless steel

**Energy rating** 

Α

DCK731110M **KEY FEATURES** 