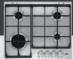

# FREESTANDING COOKING

Our MaxiSense® induction hob has flexible sections ensuring pots and pans have maximum space and choice of position. The 4 zones can be switched to 2 large cooking areas, ideal for large pans or fish kettles.

Stop + Go allows you to reduce all the hob zones to Keep Warm setting and back again - all at the touch of a button. Ideal for unexpected interruptions.

Touch controls for both hob and oven functionality offer precise operation, give a flush finish to the cooker and are easy to wipe clean.

To help you reach perfection the food probe measures the precise temperature deep inside the food.

(HxWxD) in mm 900 x 596 x 600

**Colour** Stainless steel

Energy rating

aeg.co.uk/kitchen/cooking/g

......

**KEY FEATURES** 