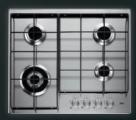

, saving up to 20% energy.

Cast iron pan supports assure the stability of your pans. These supports hold the heat more efficiently, keeping your food warmer for longer.





pan supports

4 burner gas hob maximising the usable cooking space, and a variety of different size burners for all your

Maximum heat is generated through the powerful triple crown burner perfect for wok cooking.

Thanks to the design of the new high efficiency burners, the flame goes straight to the bottom of the pan f or faster cooking, saving up to 20% energy.

Cast iron pan supports assure the stability of your pans. These supports hold the heat more efficiently, keeping your food warmer for longer.

(WxD) in mm

Colour

Stainless steel

(WxD) in mm

Stainless steel

Colour

(WxD) in mm

Colour

Stainless steel



HG644351SM

**KEY FEATURES** 





HD955100NB

**KEY FEATURES** 



HD634170NB

**KEY FEATURES** 









4 burner gas hob maximising the

usable cooking space, and a variety of different size burners for all your

Maximum heat is generated through

Thanks to the design of the new high

efficiency burners, the flame goes

straight to the bottom of the pan

Cast iron pan supports assure the

your food warmer for longer.

stability of your pans. These supports hold the heat more efficiently, keeping

for faster cooking, saving up to

the powerful triple crown burner

perfect for wok cooking.











iron pan









iron pan

cooking needs.

20% energy.

Efficient

iron pan

DirekTouch slide controls for quick,

precise heat level selection. Maximum heat is generated through

the powe