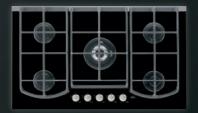

um heat is generated through the powerful triple crown burner perfect for wok cooking.

Front controls with automatic integrated ignition for easy operation.

Cast iron pan supports assure the stability of your pans. These supports hold the heat more efficiently, keeping your food warmer for longer.

4 burner gas hob maximising the usable cooking space, and a variety of different size burners for all your cooking needs.

Maximum heat is generated through the powerful triple crown burner perfect for wok cooking.

Front controls with automatic integrated ignition for easy operation.

Cast iron pan supports assure the stability of your pans. These supports hold the heat more efficiently, keeping your food warmer for longer.

(WxD) in mm

Colour

Black

(WxD) in mm

Colour Black

(WxD) in mm





HG995440NB

**KEY FEATURES** 



HG795440NB

**KEY FEATURES** 



HG694340NB

**KEY FEATURES** 







5 burner gas hob, maximising the

different size burners for all your

the powerful triple crown burner

that get brighter the hotter the

Cast iron pan supports assure the

your food warmer for longer.

stability of your pans. These supports

hold the heat more efficiently, keeping

perfect for wok cooking.

usable cooking space, and a variety of

Maximum heat is generated through

Special LED heat intensity indicators



















indicators



iron pan

supports

cooking needs.

temperature.

LED indicators

iron pan supports

supports 5 burner gas hob, maximising the usable cooking space, and a variety of different size burners for all your

indicators

cooking needs. Maximu