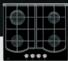

| 516                 | 516                 |
| Aperture dimensions        |                     |                     |                     | •••••               |
| Height (mm)                | 46                  | 46                  | 53                  | 53                  |
| Width (mm)                 | 560                 | 560                 | 680                 | 750                 |
| Depth (mm)                 | 480                 | 480                 | 490                 | 490                 |
| Electrical Connection      |                     |                     |                     |                     |
| Fuse rating (A)            | 13                  | 13                  | 13                  | 13                  |

Fuse rating (A)







13



|                            | HG694550XB                              | HG995440NB          | HG795440NB                              | HG694340NB        |
|----------------------------|-----------------------------------------|---------------------|-----------------------------------------|-------------------|
| Features                   |                                         |                     |                                         |                   |
| Ignition type              | Integral                                | Integral            | Integral                                | Integral          |
| Control position           | Front Middle                            | Front Middle        | Front Middle                            | Front Middle      |
| LED display