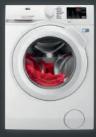

ProSens

The SoftPlus option improves dispersion of softener throughout the load and also adds an extra rinse to enhance softness.

The Pause+Add function conveniently pauses the wash cycle so you can add forgotten items, even when the programme has started.

This control panel has a white coated finish with small LED display.

**(HxWxD) in mm** 850 x 600 x 630

## **Specifications**

Capacity: 9kg Spin speed: 1400rpm Energy rating: A+++ -20% (HxWxD) in mm 850 x 600 x 575

## **Specifications**

Capacity: 8kg Spin speed: 1600rpm Energy rating: A+++ -20% **(HxWxD) in mm** 850 x 600 x 575

## Specifications

Capacity: 7kg Spin speed: 1400rpm Energy rating: A+++ -20%

Also available with same features as above: L6FBG842R - 8kg 1400rpm



6000 SERIES WASHING MACHINE

L6FBI861N

KEY FEATURES



6000 SERIES WASHING MACHINE

L6FBI741N

**KEY FEATURES** 



WASHING MACHINE

L61271BI

**KEY FEATURES** 





ProSense

The Pause+Add function conveniently pauses the wash cycle so you can add forgotten items, even when the programme has started.

The control panel has a white finish with small 3 digit LED digital display.



ProSense

The Pause+Add function conveniently pauses the wash cycle so you can add forgotten items, even when the programme has started.

The control panel has a white finish with small 3 digit LED digital display.

\*This model does not have the Quiet Mark award.

The Wool Plus programme features gentle drum movement and a special cut down phase to reduce the risk of shrinkage.

Easy Iron Plus adjusts the water level and spin speed to reduce creasing by up to 50%.