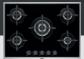

0               |
| Depth (mm)                 | 510               | 520               | 515               | 520               |
| Aperture dimensions        |                   |                   |                   |                   |
| Height (mm)                | 45                | 45                | 45                | 45                |
| Width (mm)                 | 560               | 560               | 560               | 560               |
| Depth (mm)                 | 490               | 490               | 490               | 490               |
| Electrical Connection      |                   |                   |                   |                   |
| Fuse rating (A)            | 13                | 13                | 13                | 13                |









|                            | 2 99999             | 2020                | 99999               | 5 55 55             |
|----------------------------|---------------------|---------------------|---------------------|---------------------|
|                            | HG775450VB          | HG674550VB          | HG795450XB          | HG795550XB          |
| Features                   |                     |                     |                     |                     |
| Ignition type              | Integral            | Integral            | Integral            | Integral            |
| Control position           | Front Middle        | Front Middle        | Front Middle        | Front Middle        |
| LED display                |                     |                     |