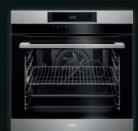

### Command wheel

12:30

An innovative Command Wheel removes the need for a busy dashboard and makes the cooking experience simple and streamlined for perfection on a plate, every time.

#### **Humidity sensor**

Our unique humidity sensor automatically ensures you introduce the exact amount of steam into your dishes for perfect taste and texture.

The AEG Vacuum Sealer drawer lets you be a SousVide pro chef at home, by sealing in the flavour, moisture and nutrients of ingredients until you are ready to cook them to perfection.

# LCD display

With just a touch, your current cooking settings appear immediately on the clear colour LCD display for at-a-glance monitoring of your meal, making adjustments exact and precise.

#### **Command wheel**

The touch sensitive Command Wheel gives you an intuitive way to operate all the cooking settings. It swiftly responds to your actions so that you always have control of every step of the cooking process.

# **Humidity sensor**

The unique Humidity Sensor controls steam level in the cavity to ensure food is perfectly cooked everytime.

BSK792320M **KEY FEATURES** 

KDK911423M

**KEY FEATURES** 

BSK882320M **KEY FEATURES** 