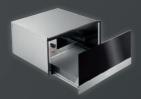

#### 29CM WARMING DRAWER

KDK912922M

#### 29CM WARMING DRAWER

KDE912922M

KEY FEATURES

29cm

4cm 6P

29cm

m 12 PI

Stylish half steel, half black glass warming drawer, with a twelve place setting capacity.