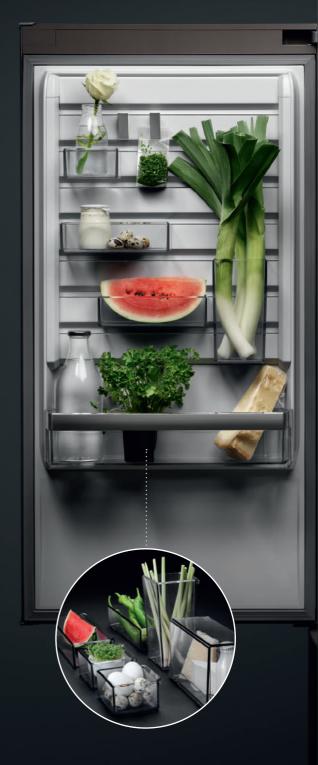

# REFRIGERATION WHAT'S NEW

Create your own perfectly organised fridge with the CustomFlex® storage system. This unique and practical innerdoor storage system allows you to arrange shelves, clips and compartments in all shapes and sizes in hundreds of different layouts, so there's always one that works best for you at any time.

### ADAPTABLE FOR EVERY TASTE

## **CustomFlex®**

CustomFlex® enables you to move and rearrange compartments quickly and easily to maximize storage space.

Retractable lower shelf for flexible storage.

# ADAPTABLE FOR EVERY TASTE

CustomFlex® a unique storage system that allows you to organise your fridge just the way you want. Move and rearrange compartments quickly and easily to maximise storage space. Keeping all your fresh ingredients to hand is key to creating fresh, delicious dishes. Clips for herbs, clear boxes for cheeses, secure shelves for dairy, sauces and condiments. All positioned exactly where you want them to be. Finally a fridge that adapts to your taste.