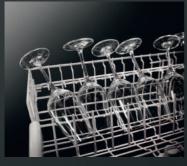

thanks to increased power speed and water pressure.



### ComfortRails

Smoothly slide the basket into place without any rattle of the plates.
Always smooth to load and unload.
You never have to worry about any chips or cracks in your dishes.



### Sliding hinges

Allows you to install the dishwasher with any door length without the need to cut the kitchen plinth. This is also suitable for plinthless kitchens. The best solution on the market – patented by AEG.

# DISHWASHERS WORTH KNOWING

The multiple double rotation of the Satellite Spray Arm sprays from continuously varying angles, leaving your dishes and cookware gleaming.



## Removable cutlery tray

Take your tray with you to the kitchen cutlery drawer for easy unloading. Best in class solutions for easy loading and unloading.









With SoftGrips and SoftSpikes®

## Safer protection for delicate glasses

The SoftGrip mechanism is both secure and gentle while resting on the SoftSpikes®, so there's no need to hand-wash glasses any more.





## **Glass Care Programme**

Special 45°C glass programme assures perfect washing results while protecting your most precious glass, crystal and china.

## 15 place settings

Our dishwasher is designed to offer far more capacity than a standard one, with the flexibility to fit all types of loads. The cutlery tray is placed in the top of the machine, rather than a cutlery basket placed on the lower rack, freeing up the bottom level to fit more in. Our new dishwasher can fit 15 place settings.

COMFORTLIFT® | FSK93800P

## LIFTS GENTLE TO A NEW LEVEL

The AEG **ComfortLift®** d