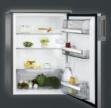

# INTEGRATED UNDER COUNTER FRIDGE

SFB58211AF

**KEY FEATURES** 

4 Star Tempera

freezer

Tempera-

(2)2 FROSTMATIK

freezei