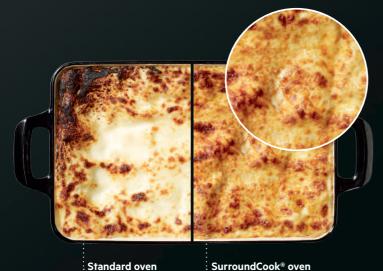

# FREESTANDING COOKING WORTH KNOWING

Standard oven

SurroundCook® oven

#### SURROUNDCOOK®

The SurroundCook® oven ensures that every part of your dish is getting exactly the heat it needs. Evenly. Consistently. Wherever it's placed. Whether it's one dish or several. No more turning dishes halfway through cooking. Just the results that meet your expectations.