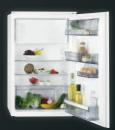

# REFRIGERATION

Flavour is all about freshness and storing ingredients – the right humidity and temperature is vital. But how do you want your fridge arranged? Our solution lets you decide. Everything and anything fits in perfectly for long-lasting flavour.

: • Space management : Adaptable to your taste.

## : · Taste and texture

Nature's freshness preserved.

# ... Energy efficiency

Take care of the environment and your household budget.

# REFRIGERATION WHAT'S NEW

Create your own perfectly organised fridge with the CustomFlex® storage system. This unique and practical innerdoor storage system allows you to arrange shelves, clips and compartments in all shapes and sizes in hundreds of different layouts, so there's always one that works best for you at any time.

### ADAPTABLE FOR EVERY TASTE

## **CustomFlex®**

CustomFlex® enables you to move and rearrange compartments quickly and easily to maximize storage space.

Retractable lower shelf for flexible storage.