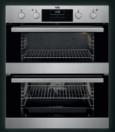

# **OVENS**

However you like to cook and whatever your favourite dishes, there's an AEG oven that's just right for you. Featuring our intelligent technology, every oven makes it effortless and enjoyable to create great tasting food, exactly the way you like it.

# OVENS WHAT'S NEW

The latest furniture trends are becoming more linear and we have designed our products in line with that. We've also included more glass and less stainless steel for a seamless finish.

### Command wheel

12:30

An innovative Command Wheel removes the need for a busy dashboard and makes the cooking experience simple and streamlined for perfection on a plate, every time.

#### **Humidity sensor**

Our unique humidity sensor automatically ensures you introduce the exact amount of steam into your dishes for perfect taste and texture.

The AEG Vacuum Sealer drawer lets you be a SousVide pro chef at home, by sealing in the flavour, moisture and nutrients of ingredients until you are ready to cook them to perfection.

# LCD display

With just a touch, your current cooking settings appear immediately on the clear colour LCD display for at-a-glance monitoring of your meal, making adjustments exact and precise.