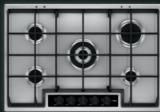

for easy operation.

Cast iron pan supports assure the stability of your pans. These supports hold the heat more efficiently, keeping your food warmer for longer.

4 burner gas hob maximising the usable cooking space, and a variety of different size burners for all your cooking needs.

Front controls with automatic integrated ignition for easy operation.

Cast iron pan supports assure the stability of your pans. These supports hold the heat more efficiently, keeping your food warmer for longer.

The powerful rapid burner is ideal for larger pans as well as a gentle simmer burner.

(WxD) in mm

Colour

Stainless steel

(WxD) in mm

745 x 515

Colour

Stainless steel

(WxD) in mm

595 x 525

Colour

Stainless steel

.....



### 90CM GAS HOB WITH 6 BURNERS

HG956440SM

**KEY FEATURES** 





## 75CM GAS HOB WITH

HG755450SY

**KEY FEATURES** 





## 75CM GAS HOB WITH SIDE WOK BURNER

HG755551SY

**KEY FEATURES** 

















burners



supports







burners



iron pan

6 burners

Wo

cooking needs.

k Aut ıer igniti

usable cooking space, and a variety of

Maximum heat is generated through

integrated ignition for easy operation.

stability of your pans. These supports

hold the heat more efficiently, keeping your food warmer for longer.

Cast iron pan supports assure the

6 burner gas hob, maximising the

different size burners for all your

the powerful triple crown burner

Front controls with automatic

perfect for wok cooking.

iron pan supports

burners

cooking needs.

5 burner gas hob, maximising the usable cooking space, and a variety of different size burne