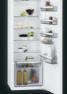

# REFRIGERATION WHAT'S NEW

Create your own perfectly organised fridge with the CustomFlex® storage system. This unique and practical innerdoor storage system allows you to arrange shelves, clips and compartments in all shapes and sizes in hundreds of different layouts, so there's always one that works best for you at any time.

### ADAPTABLE FOR EVERY TASTE

## **CustomFlex®**

CustomFlex® enables you to move and rearrange compartments quickly and easily to maximize storage space.

Retractable lower shelf for flexible storage.

# ADAPTABLE FOR EVERY TASTE

CustomFlex® a unique storage system that allows you to organise your fridge just the way you want. Move and rearrange compartments quickly and easily to maximise storage space. Keeping all your fresh ingredients to hand is key to creating fresh, delicious dishes. Clips for herbs, clear boxes for cheeses, secure shelves for dairy, sauces and condiments. All positioned exactly where you want them to be. Finally a fridge that adapts to your taste.