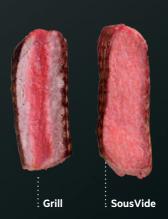

SenseCook, Rare, Medium, Well done? The built in food probe measures the precise cooking temperature inside the food, for perfect results every time.

SousVide cooking uses vacuum packed food and then gently steams at a very low temperature resulting in outstanding food texture every time.

SousVide cooking uses vacuum packed food and then gently steams at a very low temperature resulting in outstanding food texture every time.

100% vacuum packed food ensure heat and flavour transfer is at its highest.