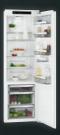

# REFRIGERATION WHAT'S NEW

Create your own perfectly organised fridge with the CustomFlex® storage system. This unique and practical innerdoor storage system allows you to arrange shelves, clips and compartments in all shapes and sizes in hundreds of different layouts, so there's always one that works best for you at any time.

## **CustomFlex®**

CustomFlex® enables you to move and rearrange compartments quickly and easily to maximize storage space.

Retractable lower shelf for flexible storage.

# ADAPTABLE FOR EVERY TASTE

CustomFlex® a unique storage system that allows you to organise your fridge just the way you want. Move and rearrange compartments quickly and easily to maximise storage space. Keeping all your fresh ingredients to hand is key to creating fresh, delicious dishes. Clips for herbs, clear boxes for cheeses, secure shelves for dairy, sauces and condiments. All positioned exactly where you want them to be. Finally a fridge that adapts to your taste.