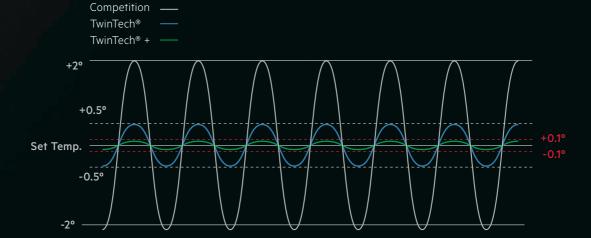

### AEG TwinTech® technology

Unlike conventional fridge freezers that use cold, ultra-dry air from the freezer and recirculate it to cool the fridge, TwinTech® Plus units have two separate cooling systems. This provides the ideal humidity in each compartment, preventing food from drying out in the fridge and delivering frost-free storage in the freezer.

#### Nature's flavours in peak condition

When each ingredient and element of your cooking is carefully chosen, they need to remain at their best until you come to use them. With the TwinTech+ system, carefully selected temperature and humidity levels are maintained with minimal fluctuations. So, your produce is not subjected to the variations that cause its quality to deteriorate. Your ingredients are chilled in peak conditions – fruits and vegetables stay crisp and bursting with flavour, meat and fish stay vibrant. From the moment you choose them to the moment they reach your plate.