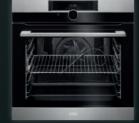

# SURROUNDCOOK®

: SurroundCook® oven

The SurroundCook® oven ensures that every part of your dish is getting exactly the heat it needs. Evenly. Consistently. Wherever it's placed. Whether it's one dish or several. No more turning dishes halfway through cooking. Just the results that meet your expectations.

#### SURROUNDCOOK®

The SurroundCook® oven ensures that every part of your dish is getting exactly the heat it needs. Evenly. Consistently. Wherever it's placed. Whether it's one dish or several. No more turning dishes halfway through cooking. Just the results that meet your expectations.