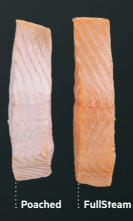

### Why steam?

- **Prevents flavour exchange** Stops flavour exchange between different dishes.
- Food stays moist
  Prevents food from drying out.
- Preserves nutrients
  Preserves nutrients,
  vitamins and minerals.
- Evenly cooked
   Cooks food more evenly from surface to core.
- More efficient
   Delivers heat more efficiently
   to the food than dry, hot air, so
   the temperature can be lower.

# MASTER A NEW LEVEL OF FLAVOUR. JUST ADD STEAM TO HEAT.

By adding steam to traditional heat, our range of ovens ensures your dishes are cooked to your exact preference. The combination of heat and steam delivers crisp and golden on the outside and juicy

and succulent on the inside – every single time. It's an uncomplicated and highly effective way of ensuring that everything you cook is packed with maximum flavour.