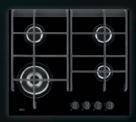

Frostmatic - ideal for freezing fresh food quickly, preserving the flavour. colour, texture and nutritional value.

A premium and modern lighting in the fridge thanks to the bright LED light with rise-on effect.

Our simple to use electronics, with Frostmatic function, ensures that you can set the fridge freezer to your desired temperature.

(HxWxD) in mm

and closure.

**Door fixing** Sliding hinge

**Energy rating** 