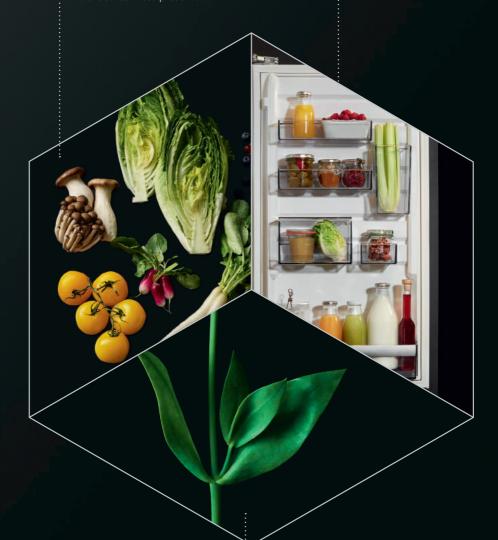

# REFRIGERATION

Flavour is all about freshness and storing ingredients – the right humidity and temperature is vital. But how do you want your fridge arranged? Our solution lets you decide. Everything and anything fits in perfectly for long-lasting flavour.

# REFRIGERATION WHAT'S NEW

Create your own perfectly organised fridge with the CustomFlex® storage system. This unique and practical innerdoor storage system allows you to arrange shelves, clips and compartments in all shapes and sizes in hundreds of different layouts, so there's always one that works best for you at any time.

# ADAPTABLE FOR EVERY TASTE

CustomFlex® a unique storage system that allows you to organise your fridge just the way you want. Move and rearrange compartments quickly and easily to maximise storage space. Keeping all your fresh ingredients to hand is key to creating fresh, delicious dishes. Clips for herbs, clear boxes for cheeses, secure shelves for dairy, sauces and condiments. All positioned exactly where you want them to be. Finally a fridge that adapts to your taste.