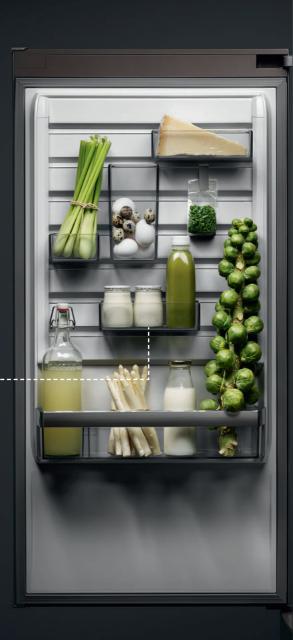

# ADAPTABLE FOR EVERY TASTE

CustomFlex® a unique storage system that allows you to organise your fridge just the way you want. Move and rearrange compartments quickly and easily to maximise storage space. Keeping all your fresh ingredients to hand is key to creating fresh, delicious dishes. Clips for herbs, clear boxes for cheeses, secure shelves for dairy, sauces and condiments. All positioned exactly where you want them to be. Finally a fridge that adapts to your taste.