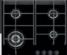

590               |
| Depth (mm)                 | 510               | 520               | 515               | 520               |
| Aperture dimensions        |                   |                   |                   |                   |
| Height (mm)                | 45                | 45                | 45                | 45                |
| Width (mm)                 | 560               | 560               | 560               | 560               |
| Depth (mm)                 | 490               | 490               | 490               | 490               |
| Electrical Connection      |                   |                   |                   |                   |
| Fuse rating (A)            | 13                | 13                | 13                | 13                |









|                            | 2 99999             | 2020                | 99999               | 5 55 55             |
|----------------------------|---------------------|---------------------|---------------------|---------------------|
|                            | HG775450VB          | HG674550VB          | HG795450XB          | HG795550XB          |
| Features                   |                     |                     |                     |                     |
| Ignition type              | Integral            | Integral            | Integral            | Integral            |
| Control position           | Front Middle        | Front Middle        | Front Middle        | Front Middle        |
| LED display                |                     |                     |