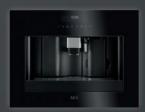

**Colour** Black glass

ass E

KKE884500B

**KEY FEATURES** 

KDE911422B

KEY FEATURES

Italian coffee Have authentic Italian coffee at home at the touch of a button.

Intuitive touch controls provide instant feedback, easy to use and look sleek in the kitchen.

Uses fresh coffee beans for an authentic taste.

Fully automatic preprogrammed machine offering a selection of coffee including automatic cappuccino

Stylish half steel, half black glass warming drawer, with a six place setting capacity.