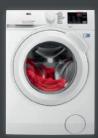

nel has a white coated finish with small LED display.



ProSens

The SoftPlus option improves dispersion of softener throughout the load and also adds an extra rinse to enhance softness.

The Pause+Add function conveniently pauses the wash cycle so you can add forgotten items, even when the programme has started.

This control panel has a white coated finish with small LED display.

**(HxWxD) in mm** 850 x 600 x 630

## **Specifications**

Capacity: 9kg Spin speed: 1400rpm Energy rating: A+++ -20% (HxWxD) in mm 850 x 600 x 575

## **Specifications**

Capacity: 8kg Spin speed: 1600rpm Energy rating: A+++ -20% **(HxWxD) in mm** 850 x 600 x 575

## Specifications

Capacity: 7kg Spin speed: 1400rpm Energy rating: A+++ -20%

Also available with same features as above: L6FBG842R - 8kg 1400rpm



6000 SERIES WASHING MACHINE

L6FBI861N

KEY FEATURES



6000 SERIES WASHING MACHINE

L6FBI741N

**KEY FEATURES** 



WASHING MACHINE

L61271BI

**KEY FEATURES** 





ProSense

The Pause+Add function conveniently pauses the wash cycle so you can add forgotten items, even when the programme has started.

The control panel has a white finish with small 3 digit LED digital display.



ProSense

The Pause+Add function conveniently pauses the wash cycle so you can add forgotten items, even when the programme has started.

The control panel has a white finish with small 3 digit LED digital display.

\*This model does not have the Quiet Mark award.

The Wool Plus programme features gentle drum movement and a special cut down phase to reduce the risk of shrinkage.

Easy Iron Plus adjusts the wat