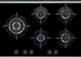

|
| Depth (mm)                 | 510               | 520               | 515               | 520               |
| Aperture dimensions        |                   |                   |                   |                   |
| Height (mm)                | 45                | 45                | 45                | 45                |
| Width (mm)                 | 560               | 560               | 560               | 560               |
| Depth (mm)                 | 490               | 490               | 490               | 490               |
| Electrical Connection      |                   |                   |                   |                   |
| Fuse rating (A)            | 13                | 13                | 13                | 13                |









|                            | 2 99999             | 2020                | 99999               | 5 55 55             |
|----------------------------|---------------------|---------------------|---------------------|---------------------|
|                            | HG775450VB          | HG674550VB          | HG795450XB          | HG795550XB          |
| Features                   |                     |                     |                     |                     |
| Ignition type              | Integral            | Integral            | Integral            | Integral            |
| Control position           | Front Middle        | Front Middle        | Front Middle        | Front Middle        |
| LED display                |                     |                     |