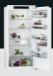

# REFRIGERATION WHAT'S NEW

Create your own perfectly organised fridge with the CustomFlex® storage system. This unique and practical innerdoor storage system allows you to arrange shelves, clips and compartments in all shapes and sizes in hundreds of different layouts, so there's always one that works best for you at any time.

## **CustomFlex®**

CustomFlex® enables you to move and rearrange compartments quickly and easily to maximize storage space.

Retractable lower shelf for flexible storage.

# ADAPTABLE FOR EVERY TASTE

CustomFlex® a unique storage system that allows you to organise your fridge just the way you want. Move and rearrange compartments quickly and easily to maximise storage space. Keeping all your fresh ingredients to hand is key to creating fresh, delicious dishes. Clips for herbs, clear boxes for cheeses, secure shelves for dairy, sauces and condiments. All positioned exactly where you want them to be. Finally a fridge that adapts to your taste.