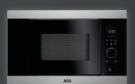

#### 29CM WARMING DRAWER

KDK912922M

#### 14CM WARMING DRAWER

KDK911422M

KEY FEATURES

#### 29CM WARMING DRAWER

KDE912922M

KEY FEATURES

29cm

4cm 6P

29cm

m 12 PI

Stylish half steel, half black glass warming drawer, with a twelve place setting capacity.