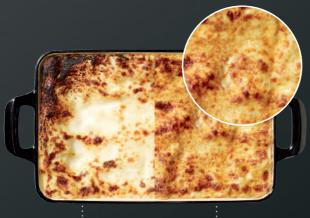

## XXL CAVITY

Our large main oven has more usable space which allows you to cook on all 5 levels simultaneously, which means you can bake 150 cookies at the same time.