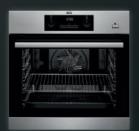

### Command wheel

12:30

An innovative Command Wheel removes the need for a busy dashboard and makes the cooking experience simple and streamlined for perfection on a plate, every time.

#### **Humidity sensor**

Our unique humidity sensor automatically ensures you introduce the exact amount of steam into your dishes for perfect taste and texture.

The AEG Vacuum Sealer drawer lets you be a SousVide pro chef at home, by sealing in the flavour, moisture and nutrients of ingredients until you are ready to cook them to perfection.

# LCD display

With just a touch, your current cooking settings appear immediately on the clear colour LCD display for at-a-glance monitoring of your meal, making adjustments exact and precise.

#### **Command wheel**

The touch sensitive Command Wheel gives you an intuitive way to operate all the cooking settings. It swiftly responds to your actions so that you always have control of every step of the cooking process.

# **Humidity sensor**

The unique Humidity Sensor controls steam level in the cavity to ensure food is perfectly cooked everytime.

BSK792320M **KEY FEATURES** 

KDK911423M

**KEY FEATURES** 

BSK882320M **KEY FEATURES** 