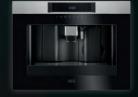

**Colour** Black glass

ass E

KKE884500B

**KEY FEATURES** 

KDE911422B

KEY FEATURES

Italian coffee Have authentic Italian coffee at home at the touch of a button.

Intuitive touch controls provide instant feedback, easy to use and look sleek in the kitchen.

Uses fresh coffee beans for an authentic taste.

Fully automatic preprogrammed machine offering a selection of coffee including automatic cappuccino

Stylish half steel, half black glass warming drawer, with a six place setting capacity.

Authentic Touch controls

Have authentic Italian coffee at home at the touch of a button. Intuitive touch controls provide

instant feedback, easy to use and look

Uses fresh coffee beans for an authentic taste.

sleek in the kitchen.

Fully automatic preprogrammed machine offering a selection of coffee including automatic cappuccino function.

desired result. The pure microwave function gives you the option to re-heat, cook and